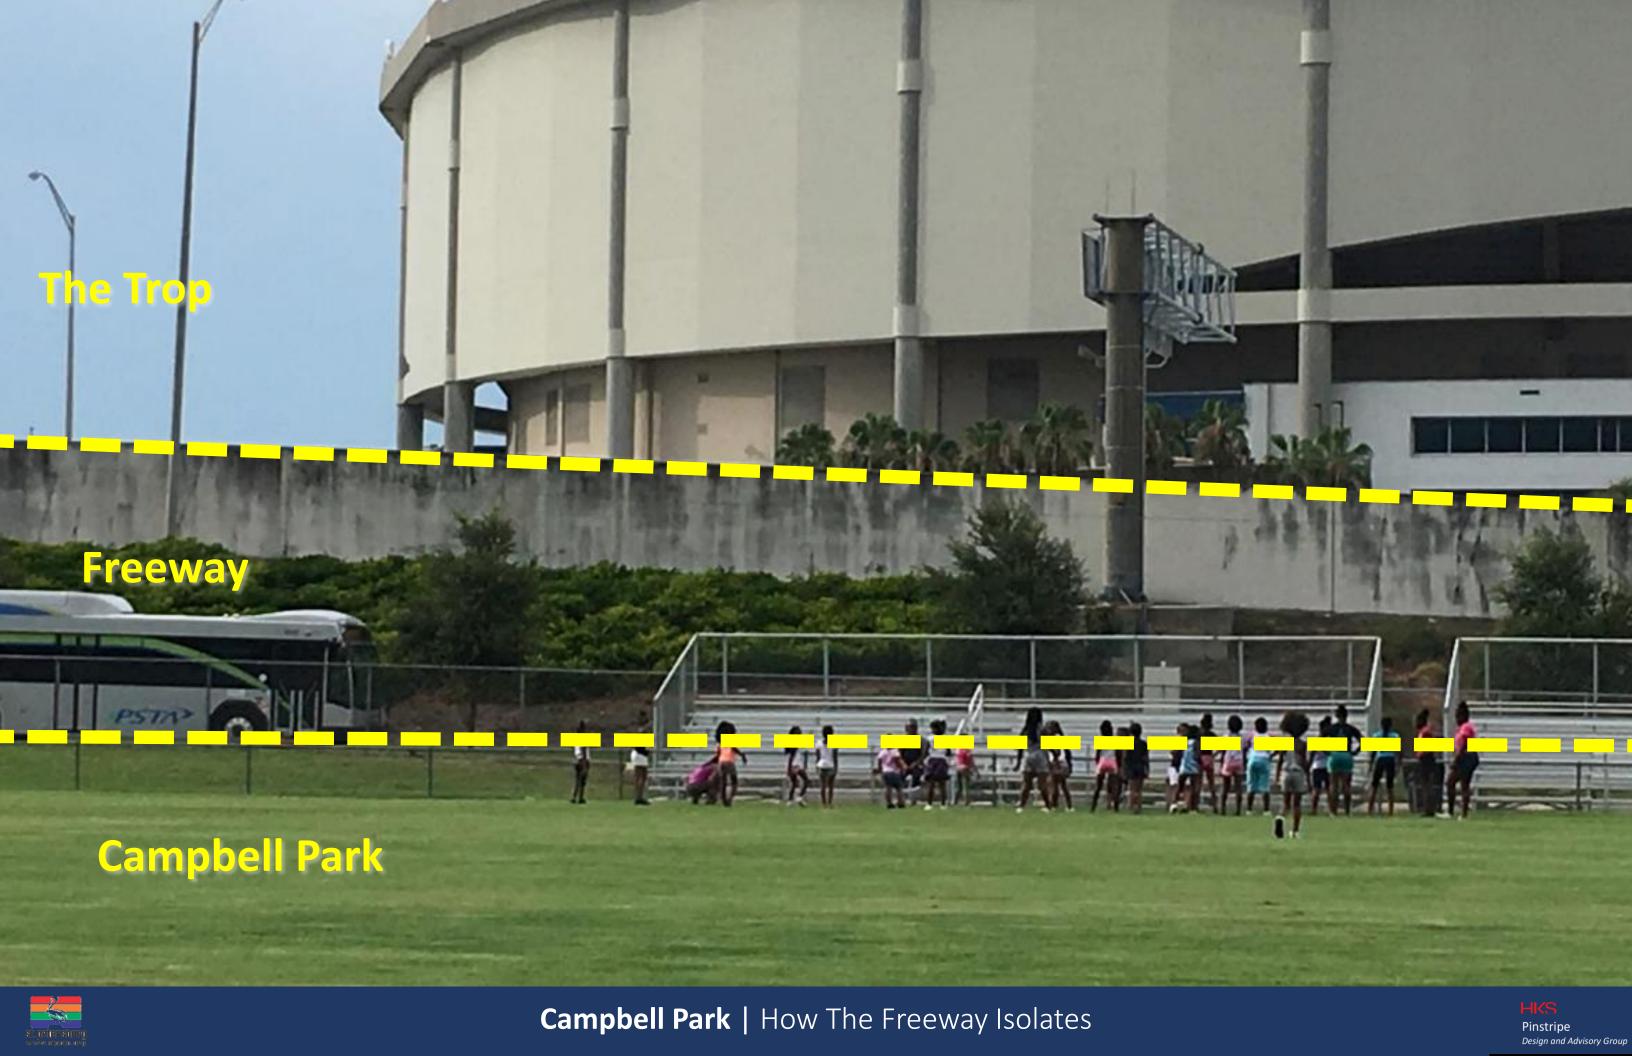

#### Off-Site

Improved Campbell Park
MLK/16<sup>th</sup> Street/22<sup>nd</sup> Street Initiatives
cc