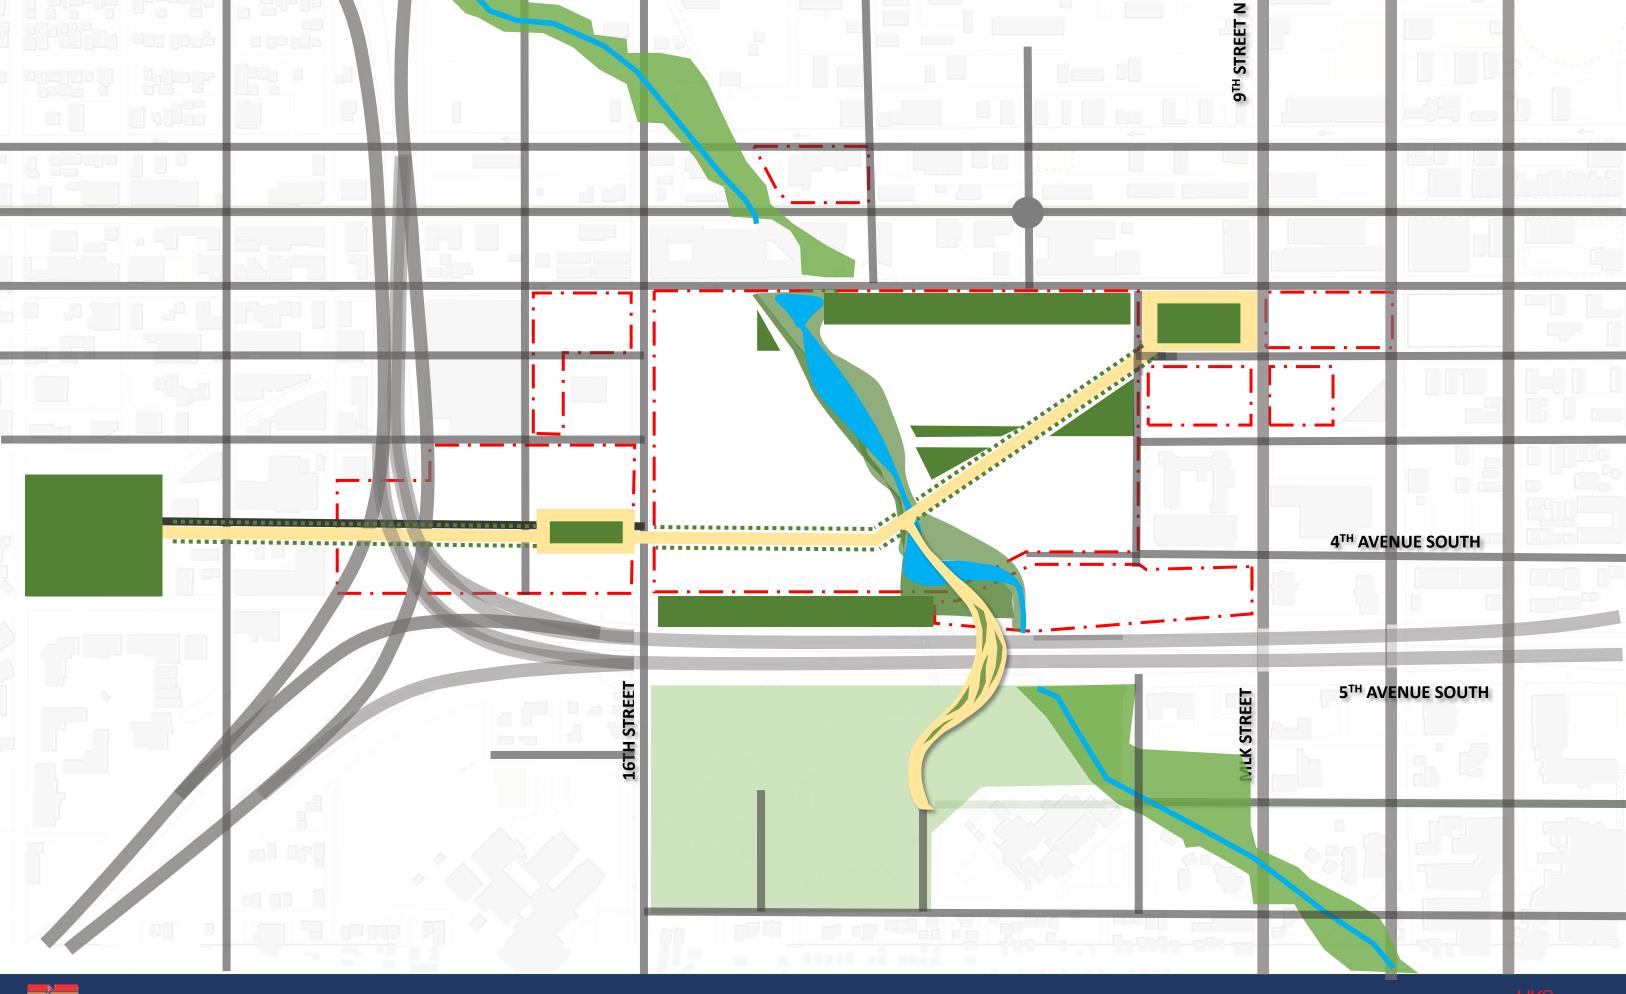

#### **Trop Site**

Comprehensive Transit Policy
Restoration of Booker Creek
Public Parks and Recreation Network
Public Streets
Public Parking
Smart-City Technology
Sustainable Infrastructure

#### Off-Site

Improved Campbell Park
MLK/16<sup>th</sup> Street/22<sup>nd</sup> Street Initiatives
cc