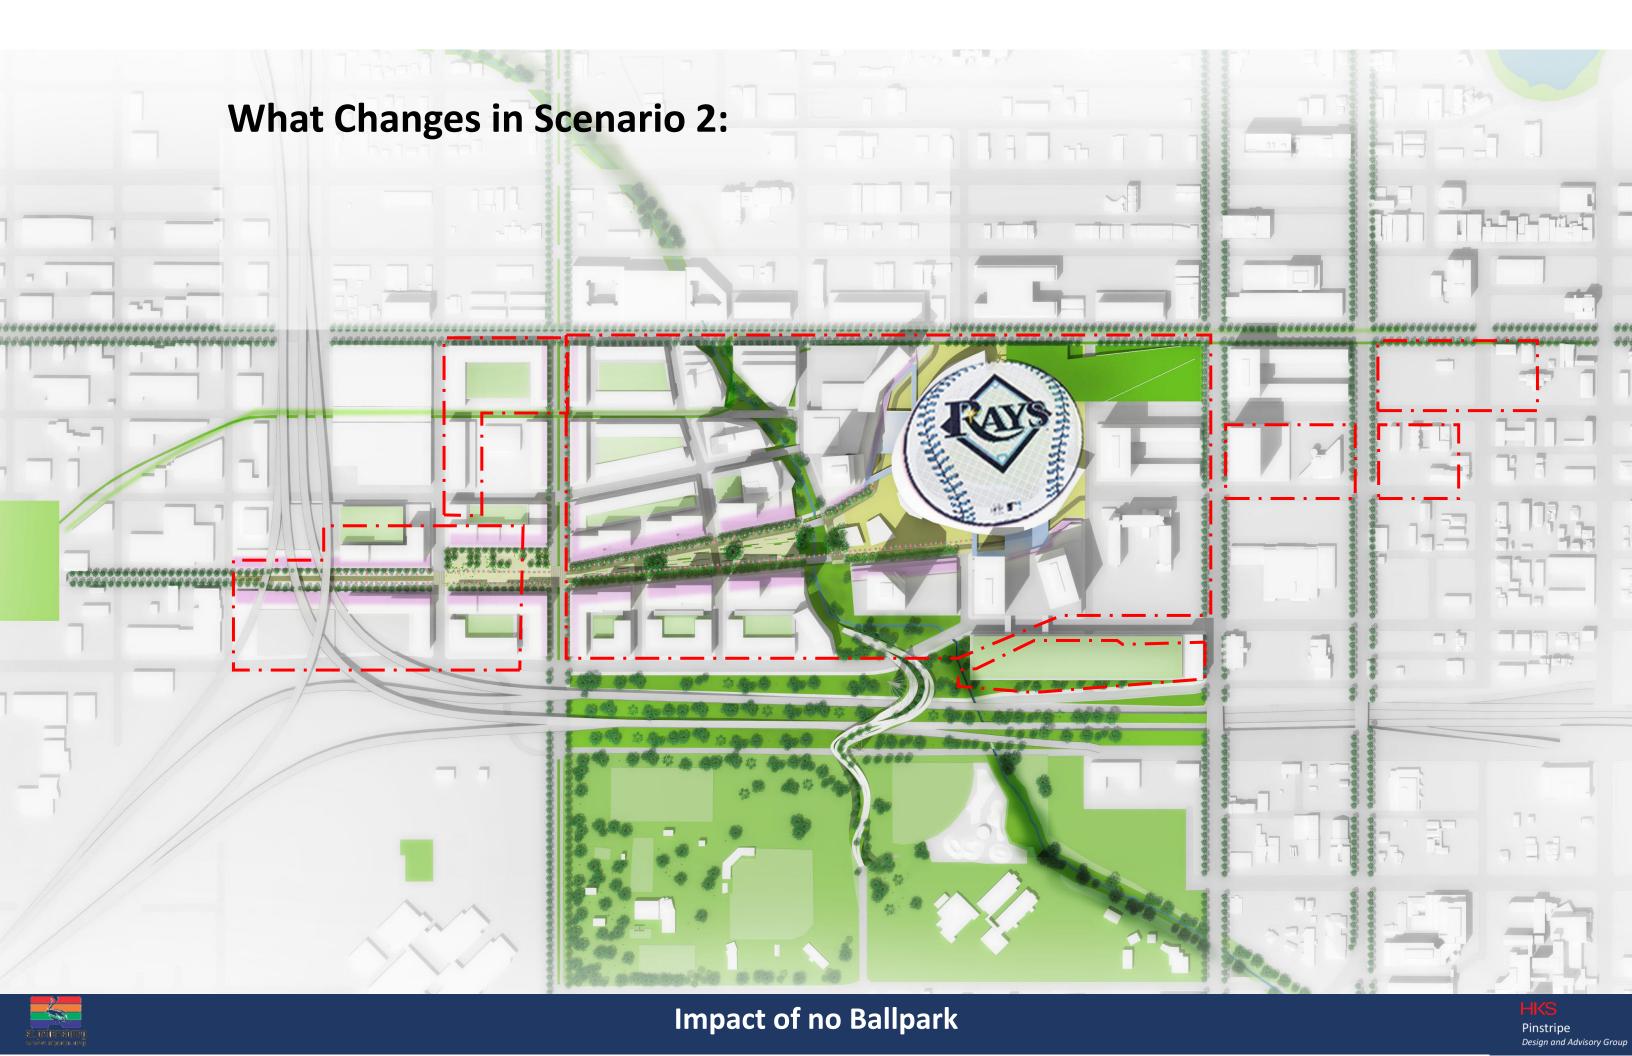

p>th</sup> Street/22<sup>nd</sup> Street Initiatives
cc



### **Private Development (60%)**

### 5-7 Million SF

200,000 SF Entertainment/Retail Hotel/Conference Hall 540,000 SF Office Buildings 500,000-1,000,000 SF Research and Tech Campus 1,000,000 SF Housing – market rate and workforce 3,200,000 SF **Neighborhood Offices** 100,000 SF Neighborhood Retail 50,000 SF **Shared Parking** 2,000 Spaces

### **Public Amenities (40%)**

#### **Trop Site**

Comprehensive Transit Policy
Restoration of Booker Creek
Public Parks and Recreation Network
Public Streets
Public Parking
Smart-City Technology
Sustainable Infrastructure

#### Off-Site

Improved Campbell Park
MLK/16<sup>th</sup> Street/22<sup>nd</sup> Street Initiatives
cc

### Off-Site Development

Neighborhood Retail
Affordable Housing























































Life and Marine Sciences
Financial Services
Specialized Manufacturing
Arts and Design
Data Analytics

Led by the City of St. Petersburg, St. Petersburg Area Chamber of Commerce, and the new Economic Development Corporation

Committed to deploying the highest smart city technology on the site for parking, commerce, and utilities.





Economic Development Through Inclusion

New Deal & One Community Strategies

10 Big Economic Ideas













































































Soul on the Deuces

Join us for a FREE
evening of
Music Food
Art Heritage
on 22nd Street

Friday, July 22, 2016 5pm to 10pm

22nd Street - St. Poterstoung Between 9° and 13° Avenue South