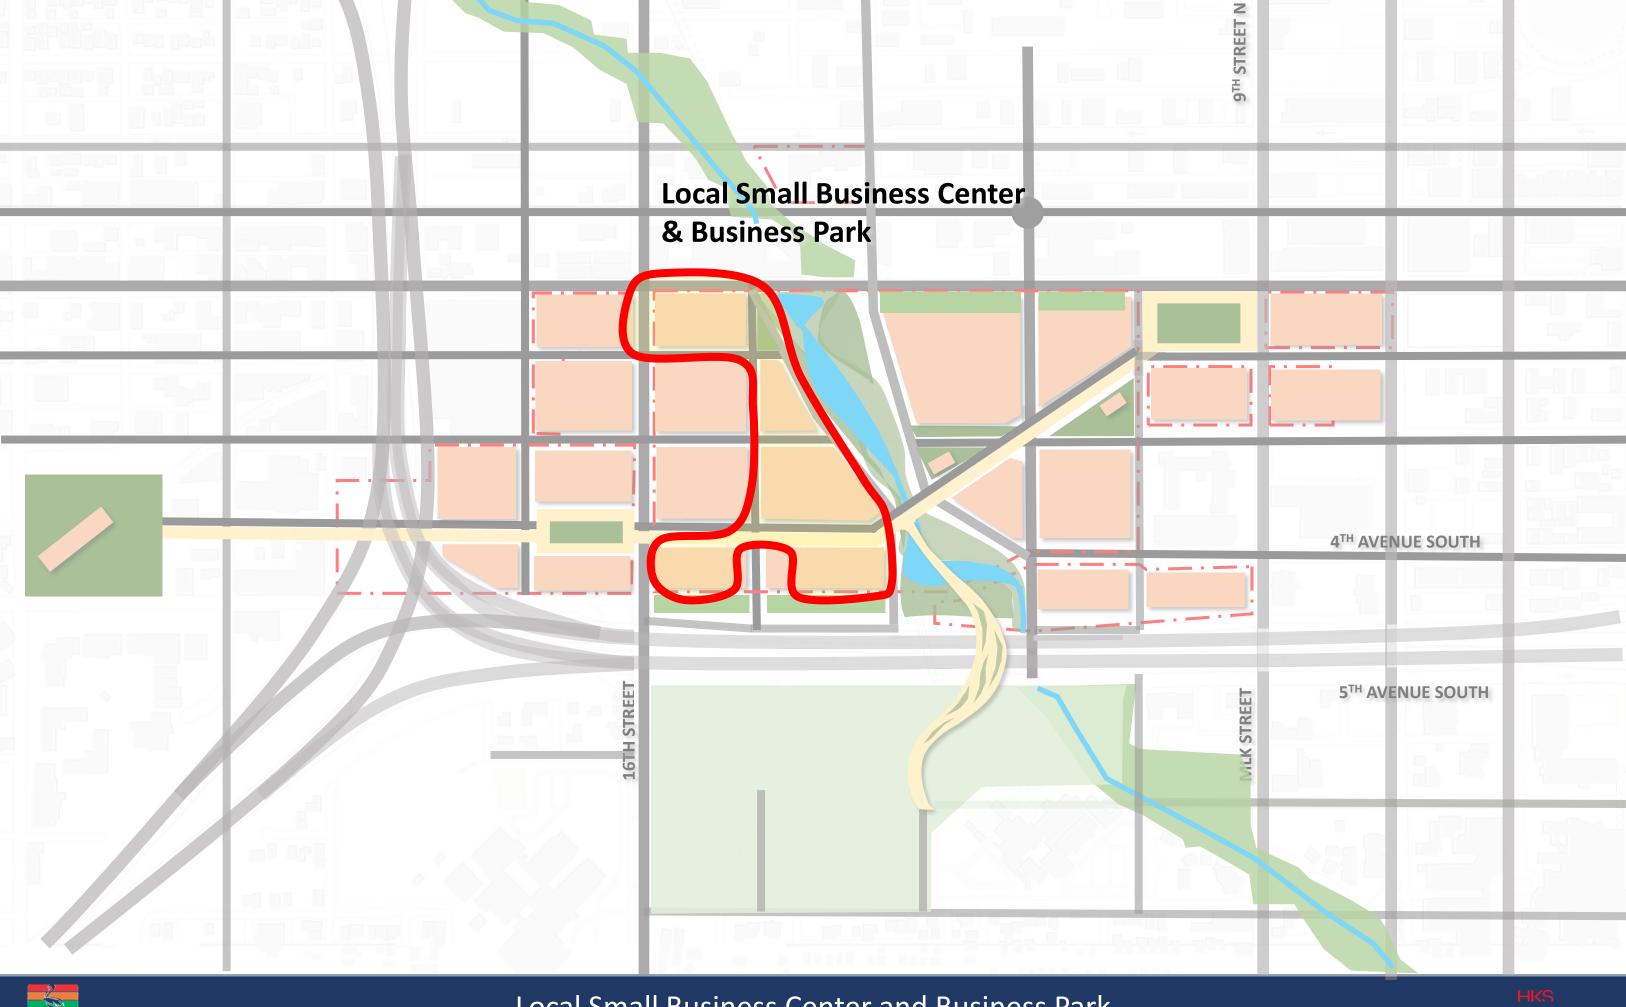

# Trop Site Development Ballpark

500,000 SF

Entertainment/Retail 500,000 SF Hotel/Conference Hall 540,000 SF Office Buildings 2,500,000 SF Research and Tech Campus 1,000,000 SF Housing – market rate and workforce 3,200,000 SF **Neighborhood Offices** 150,000 SF Neighborhood Retail 50,000 SF **Shared Parking** 10,000 Spaces

#### **Trop Site**

Comprehensive Transit Policy
Restoration of Booker Creek
Public Parks and Recreation Network
Public Streets
Public Parking
Smart-City Technology
Sustainable Infrastructure

### Off-Site Development

Neighborhood Retail Affordable Housing

#### Off-Site

Improved Campbell Park
MLK/16<sup>th</sup> Street/22<sup>nd</sup> Street Initiatives
cc