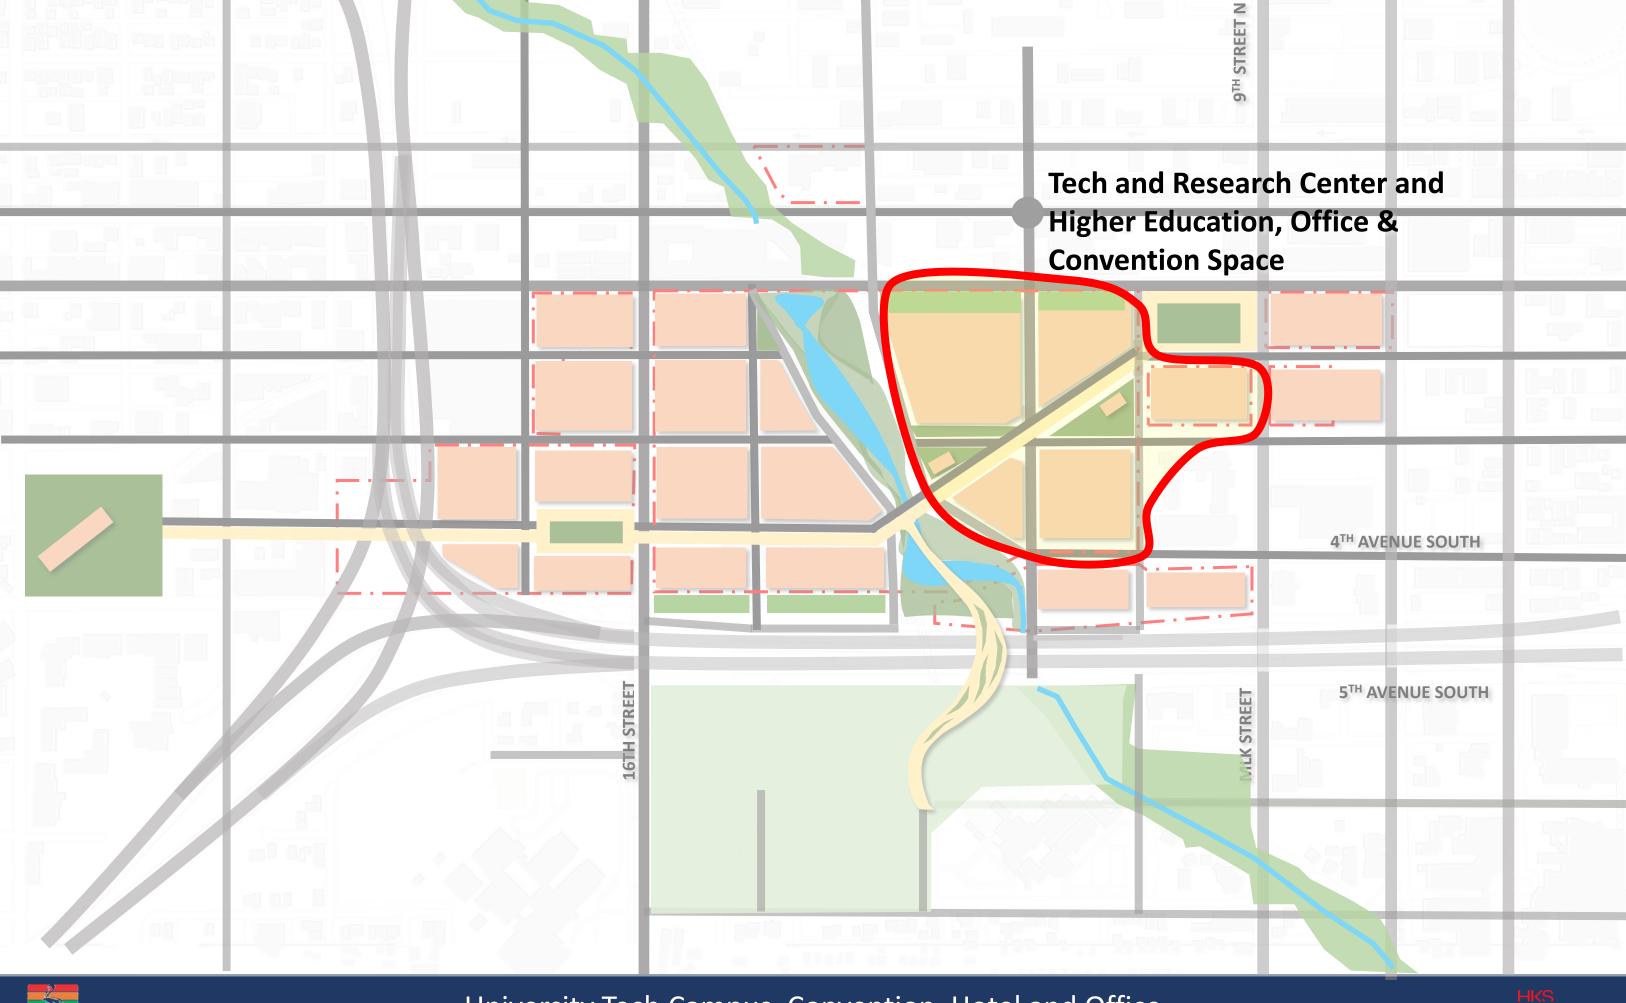

# Trop Site Development Ballpark

500,000 SF

Entertainment/Retail 500,000 SF Hotel/Conference Hall 540,000 SF Office Buildings 2,500,000 SF Research and Tech Campus 1,000,000 SF Housing – market rate and workforce 3,200,000 SF **Neighborhood Offices** 150,000 SF Neighborhood Retail 50,000 SF **Shared Parking** 10,000 Spaces

### Off-Site Development

Neighborhood Retail
Affordable Housing

Life and Marine Sciences
Financial Services
Specialized Manufacturing
Arts and Design
Data Analytics

Led by the City of St. Petersburg, St. Petersburg Area Chamber of Commerce, and the new Economic Development Corporation