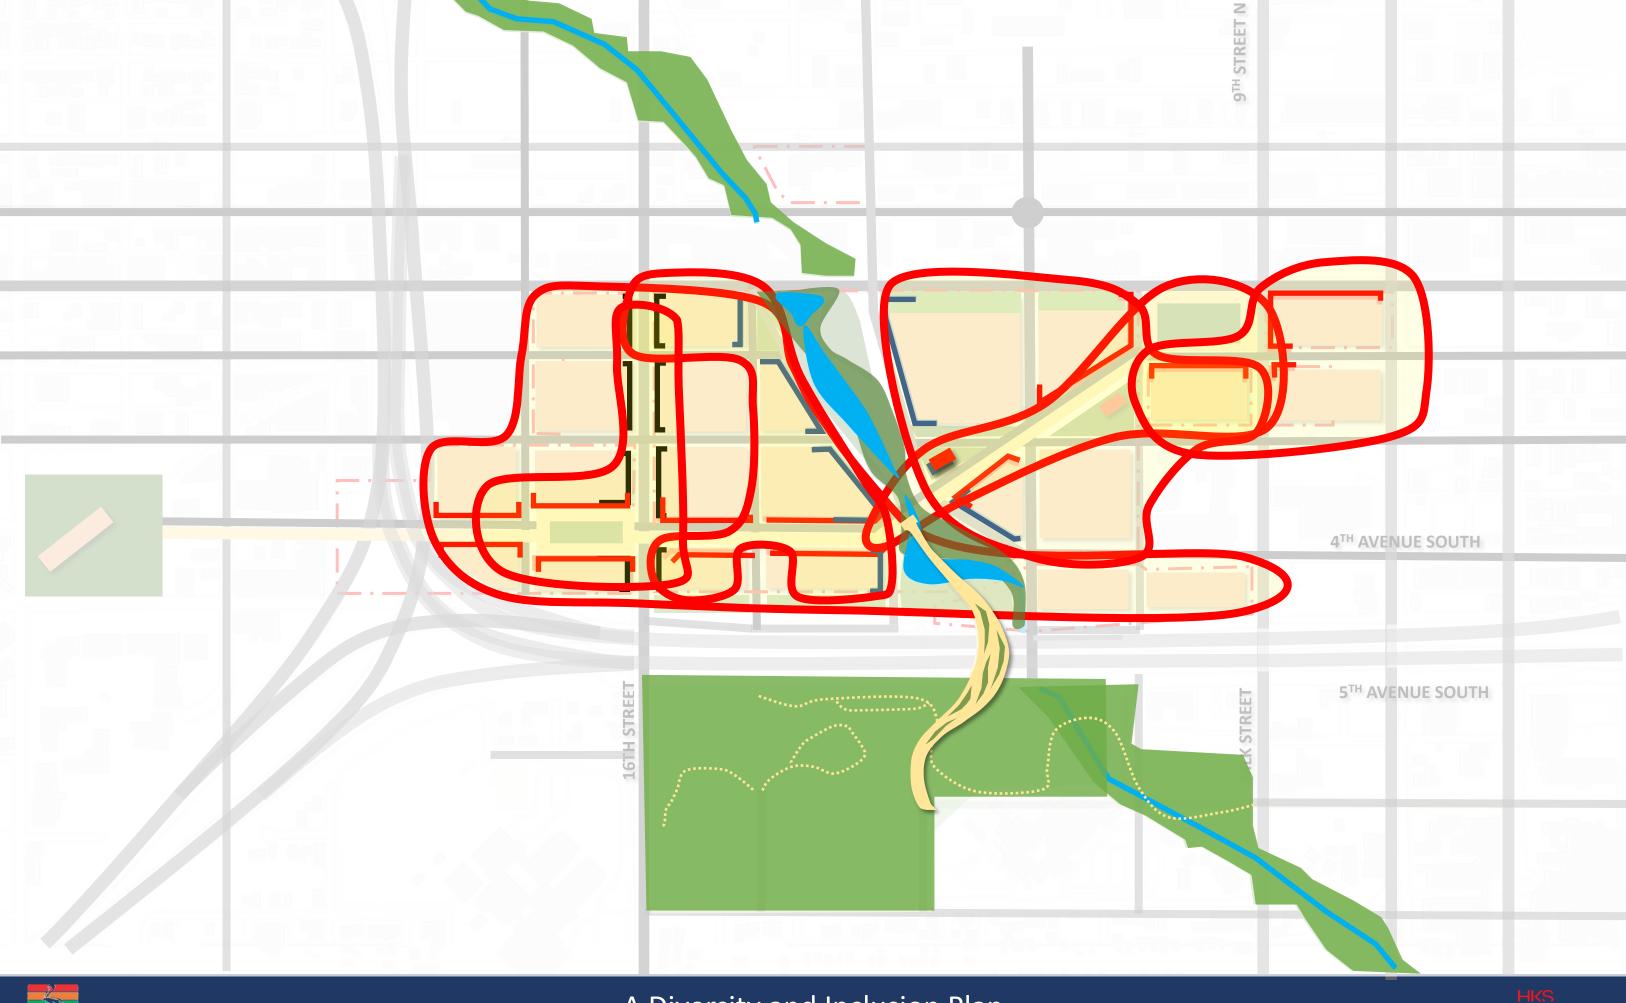

Knit the city together again and re-integrate the Tropicana site with the rest of the grid system

- 1. Engage Arts
- 2. Family-Oriented Entertainment
- 3. Celebrate Multi-Cultural Neighborhoods
- 4. Preserve Authenticity
- 5. Safe and Family-Friendly Place

Celebrate and enhance the rich cultural diversity and authenticity as an engine for economic opportunity within the district and the surrounding neighborhoods

**V V V V V V V V** 

//////////

111111

111111