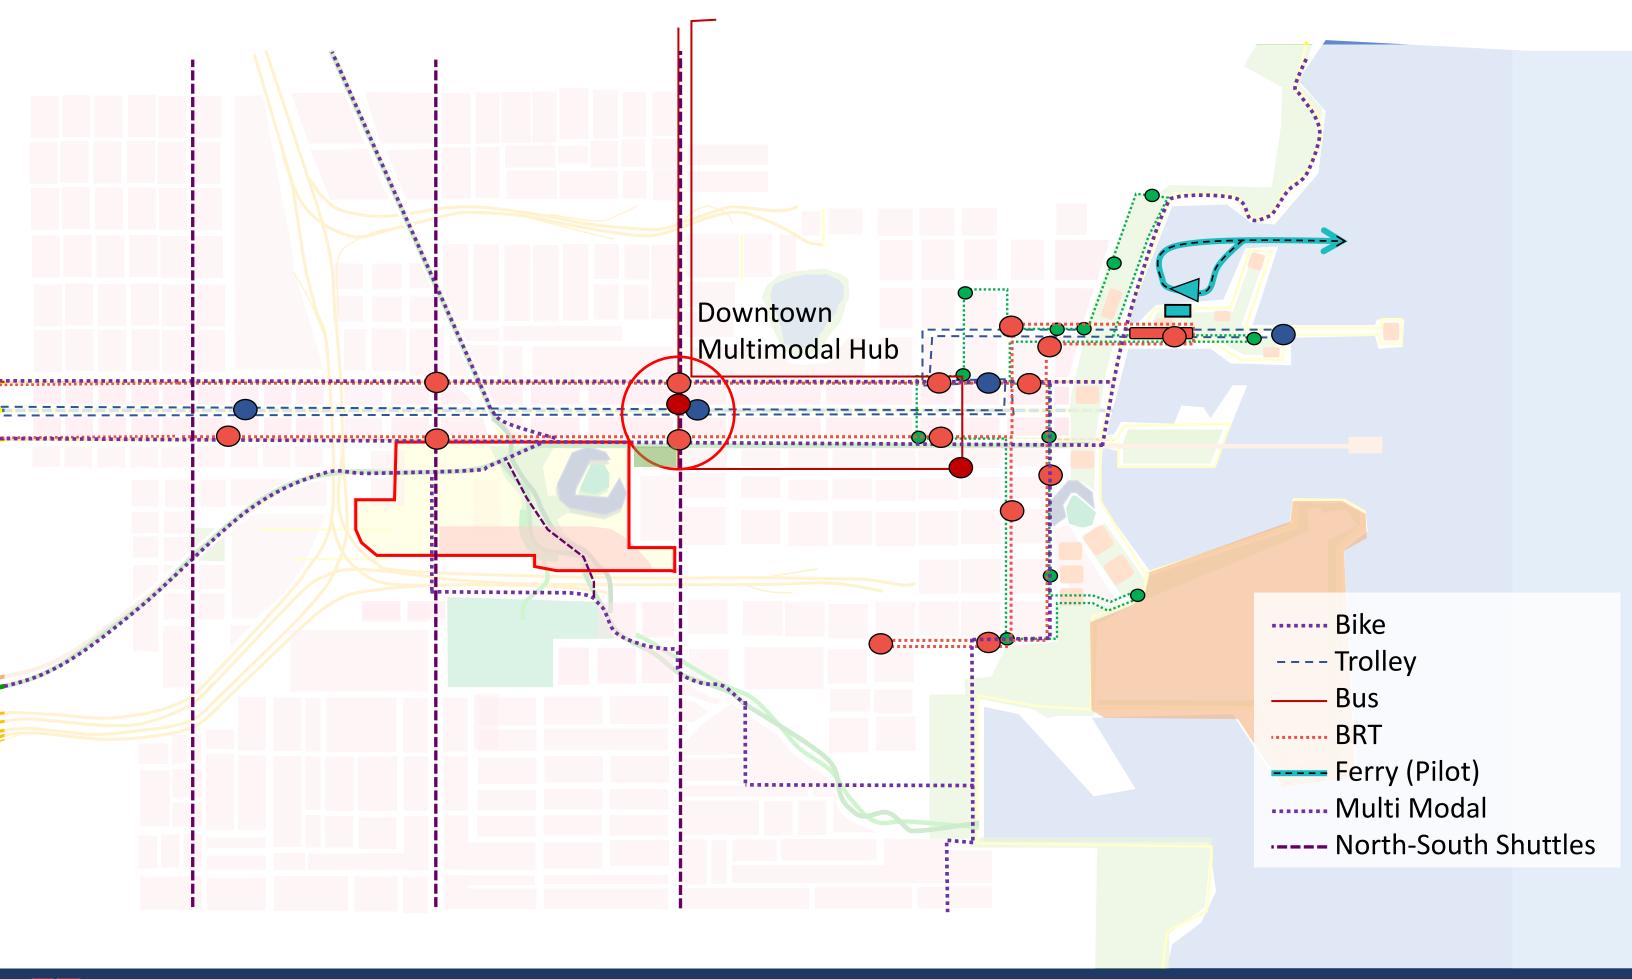

- 1. Encourage Public Transportation
- 2. Optimize Parking
- 3. Accessible Development

Make it easy to get around and expand all transportation options to reduce traffic and increase access between the neighborhoods and Downtown

#### **Trop Site**

Comprehensive Transit Policy
Restoration of Booker Creek
Public Parks and Recreation Network
Public Streets
Public Parking
Smart-City Technology
Sustainable Infrastructure