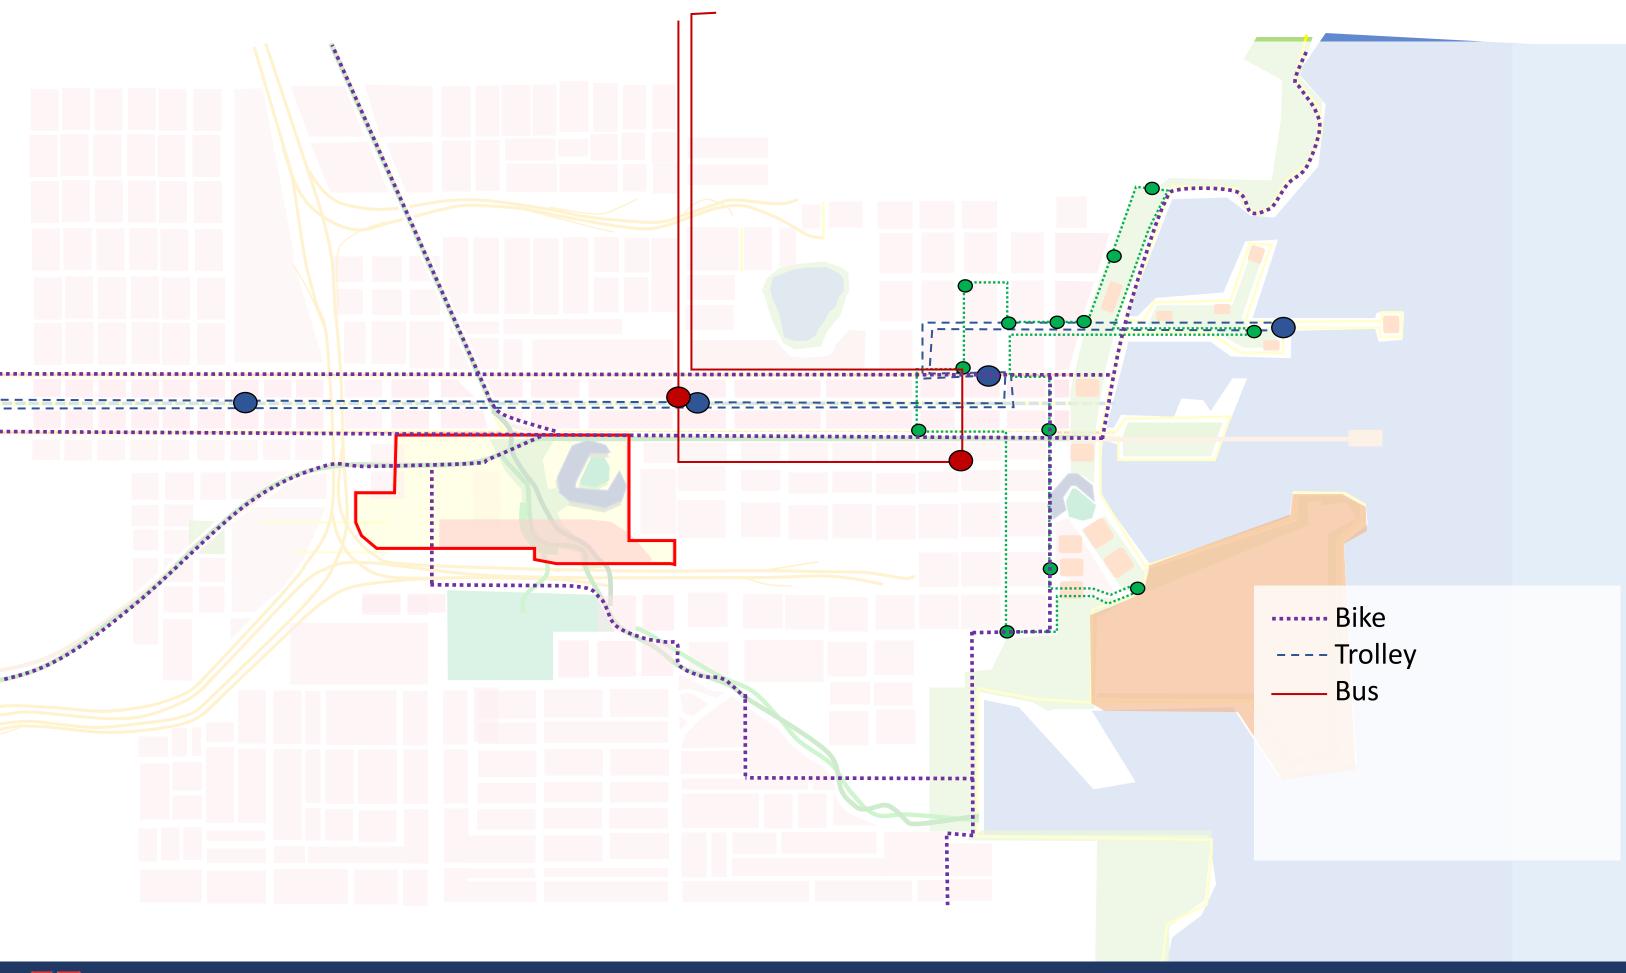

- 1. Encourage Public Transportation
- 2. Optimize Parking
- 3. Accessible Development

Make it easy to get around and expand all transportation options to reduce traffic and increase access between the neighborhoods and Downtown

#### **Trop Site**

Comprehensive Transit Policy
Restoration of Booker Creek
Public Parks and Recreation Network
Public Streets
Public Parking
Smart-City Technology
Sustainable Infrastructure