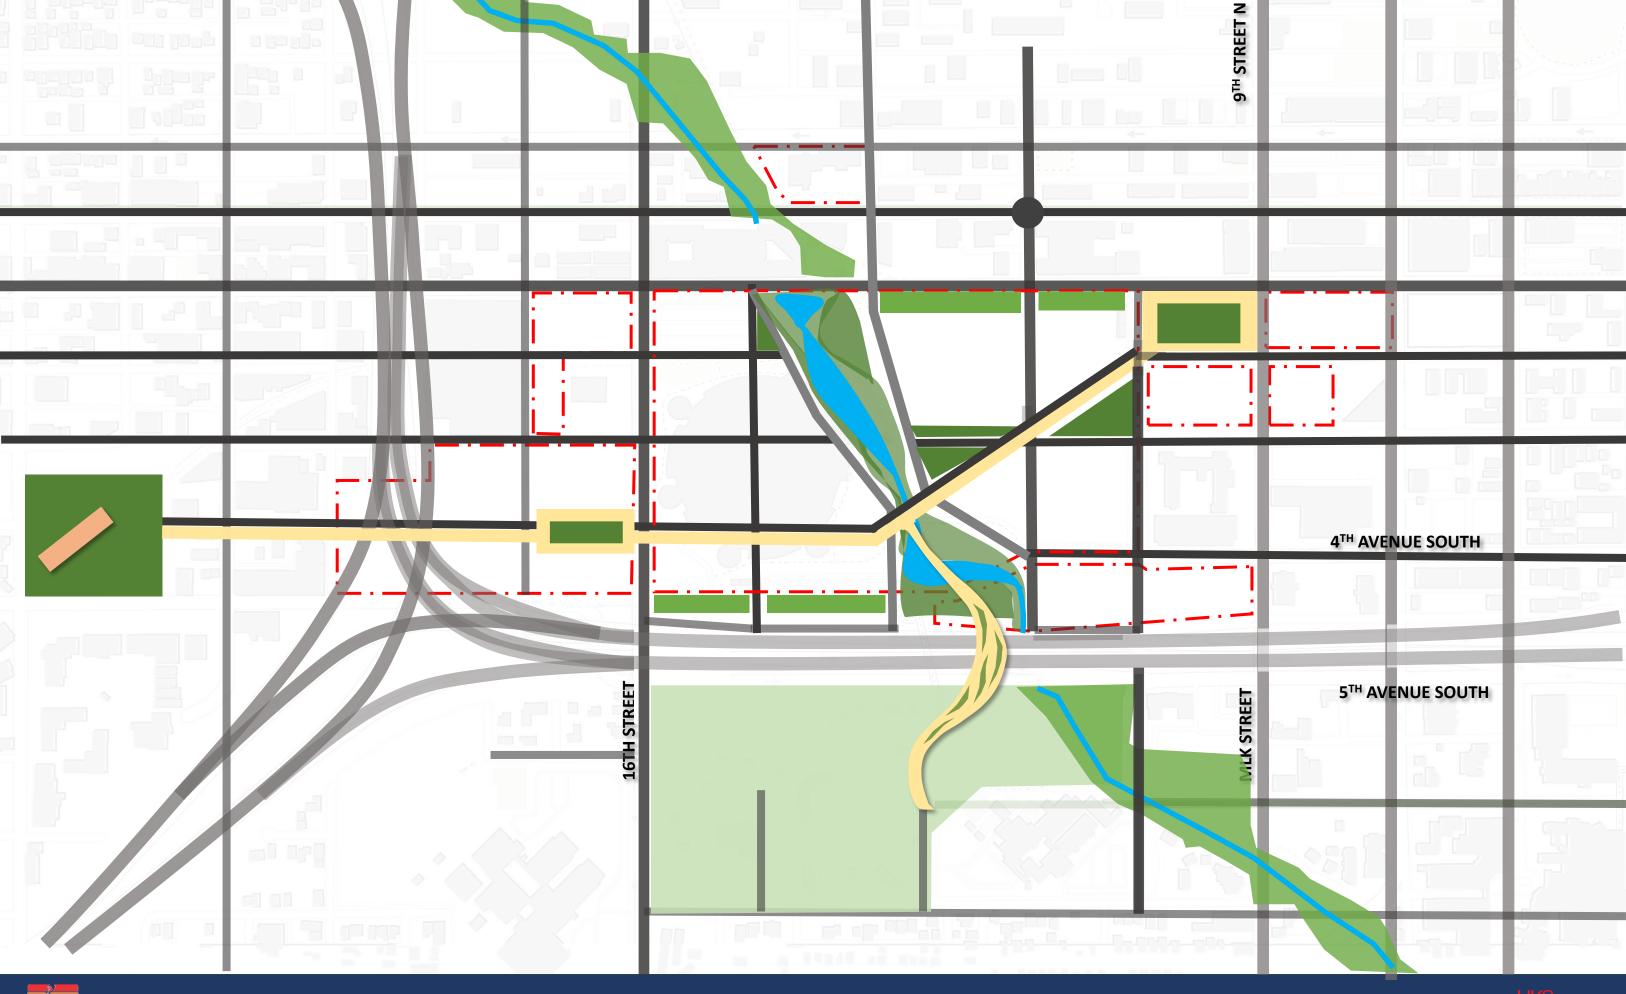

tiatives
cc



### **Private Development (60%)**

### 5-7 Million SF

200,000 SF Entertainment/Retail Hotel/Conference Hall 540,000 SF Office Buildings 500,000-1,000,000 SF Research and Tech Campus 1,000,000 SF Housing – market rate and workforce 3,200,000 SF **Neighborhood Offices** 100,000 SF Neighborhood Retail 50,000 SF **Shared Parking** 2,000 Spaces

### **Public Amenities (40%)**

#### **Trop Site**

Comprehensive Transit Policy
Restoration of Booker Creek
Public Parks and Recreation Network
Public Streets
Public Parking
Smart-City Technology
Sustainable Infrastructure

#### Off-Site

Improved Campbell Park
MLK/16<sup>th</sup> Street/22<sup>nd</sup> Street Initiatives
cc

### Off-Site Development

Neighborhood Retail
Affordable Housing























































Life and Marine Sciences
Financial Services
Specialized Manufacturing
Arts and Design
Data Analytics

Led by the City of St. Petersburg, St. Petersburg Area Chamber of Commerce, and the new Economic Development Corporation

Committed to deploying the highest smart city technology on the site for parking, commerce, and utilities.





Economic Development Through Inclusion

New Deal & One Community Strategies

10 Big Economic Ideas













































































Soul on the Deuces

Join us for a FREE
evening of
Music Food
Art Heritage
on 22nd Street

Friday, July 22, 2016 5pm to 10pm

22nd Street - St. Poterstoung Between 9° and 13° Avenue South