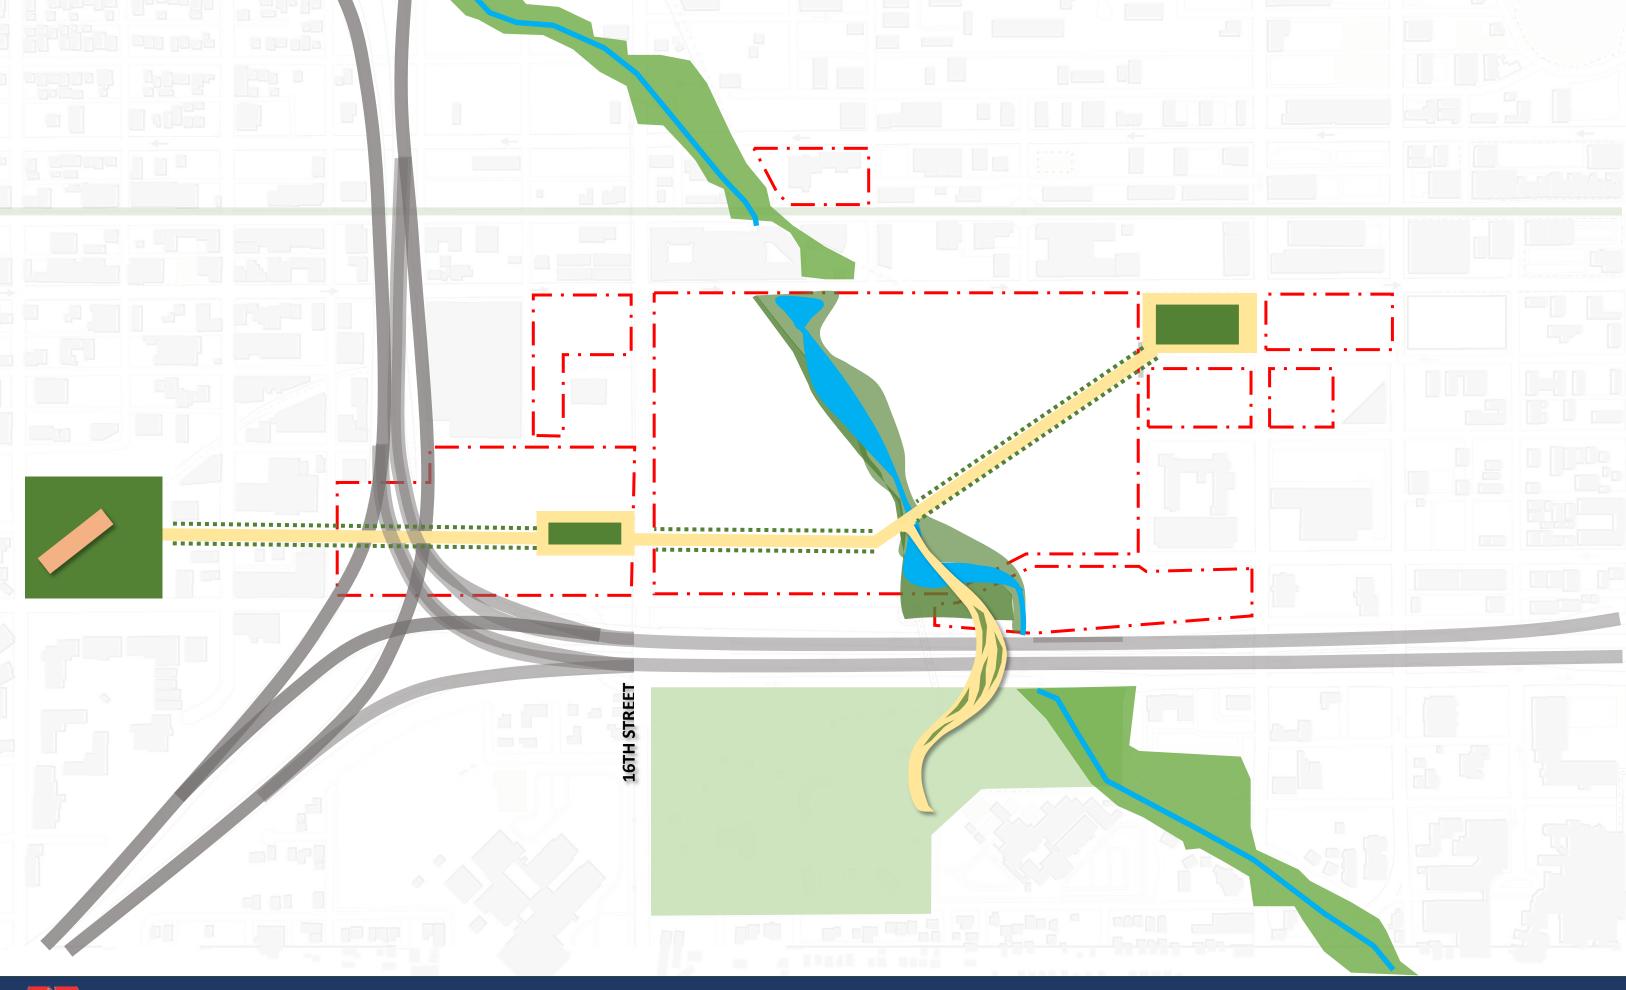

#### **Trop Site**

Comprehensive Transit Policy
Restoration of Booker Creek
Public Parks and Recreation Network
Public Streets
Public Parking
Smart-City Technology
Sustainable Infrastructure

#### Off-Site

Improved Campbell Park
MLK/16<sup>th</sup> Street/22<sup>nd</sup> Street Initiatives
cc