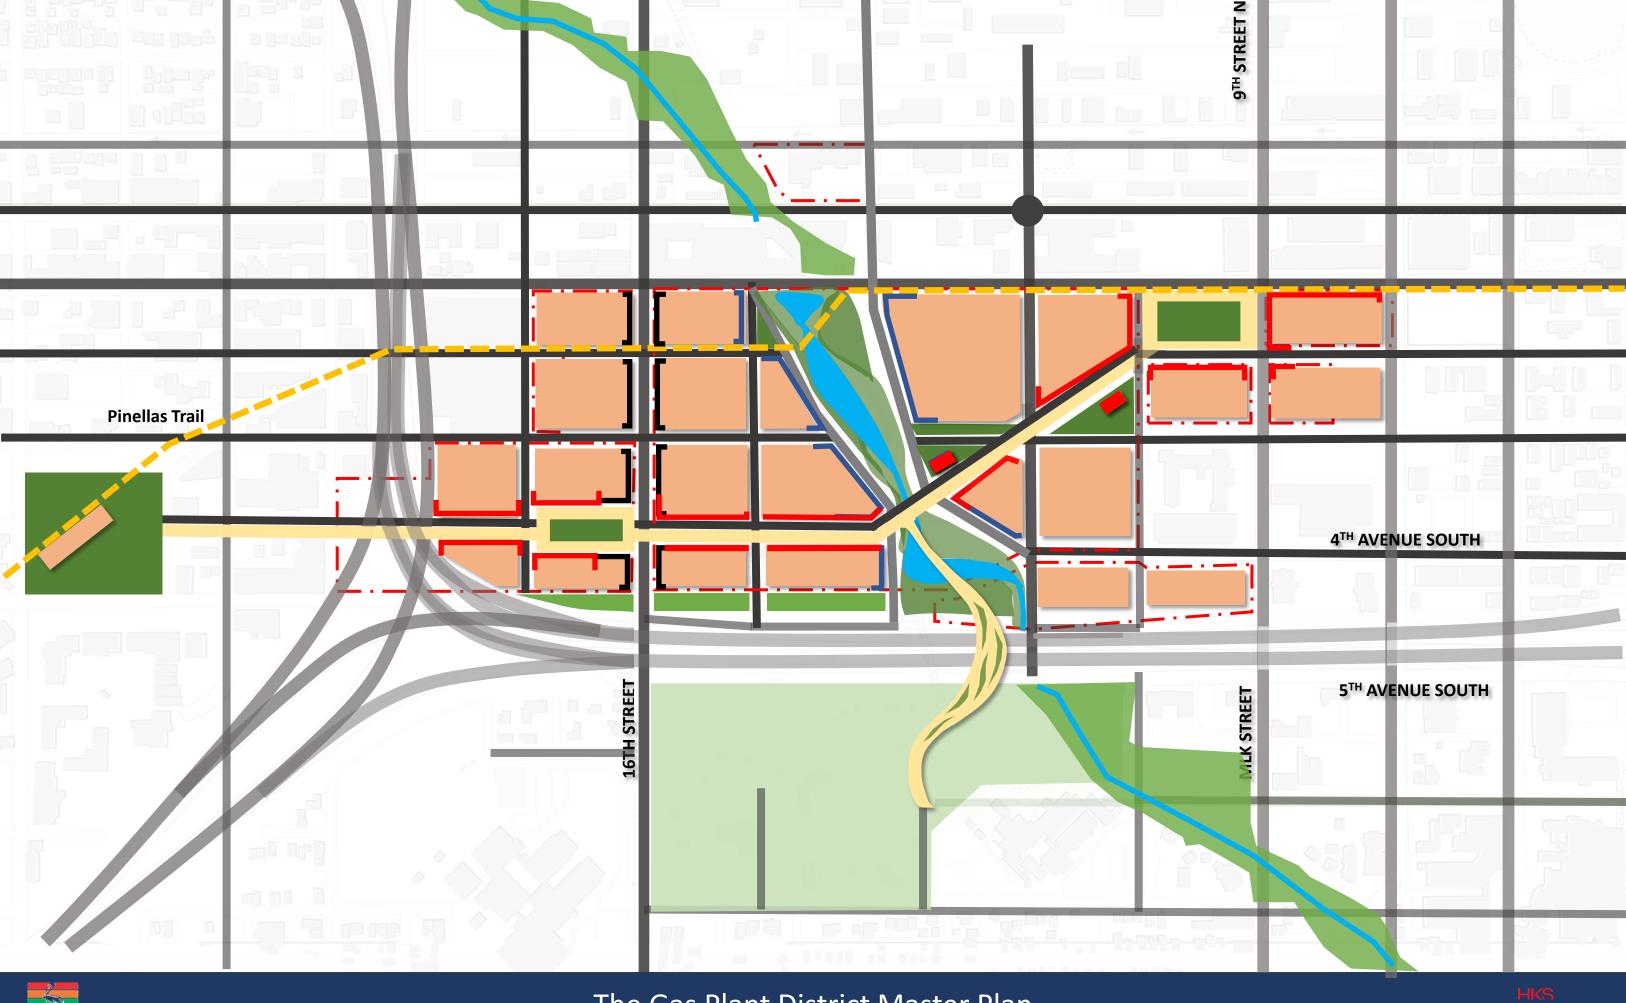

- 1. Encourage Public Transportation
- 2. Optimize Parking
- 3. Accessible Development

Make it easy to get around and expand all transportation options to reduce traffic and increase access between the neighborhoods and Downtown