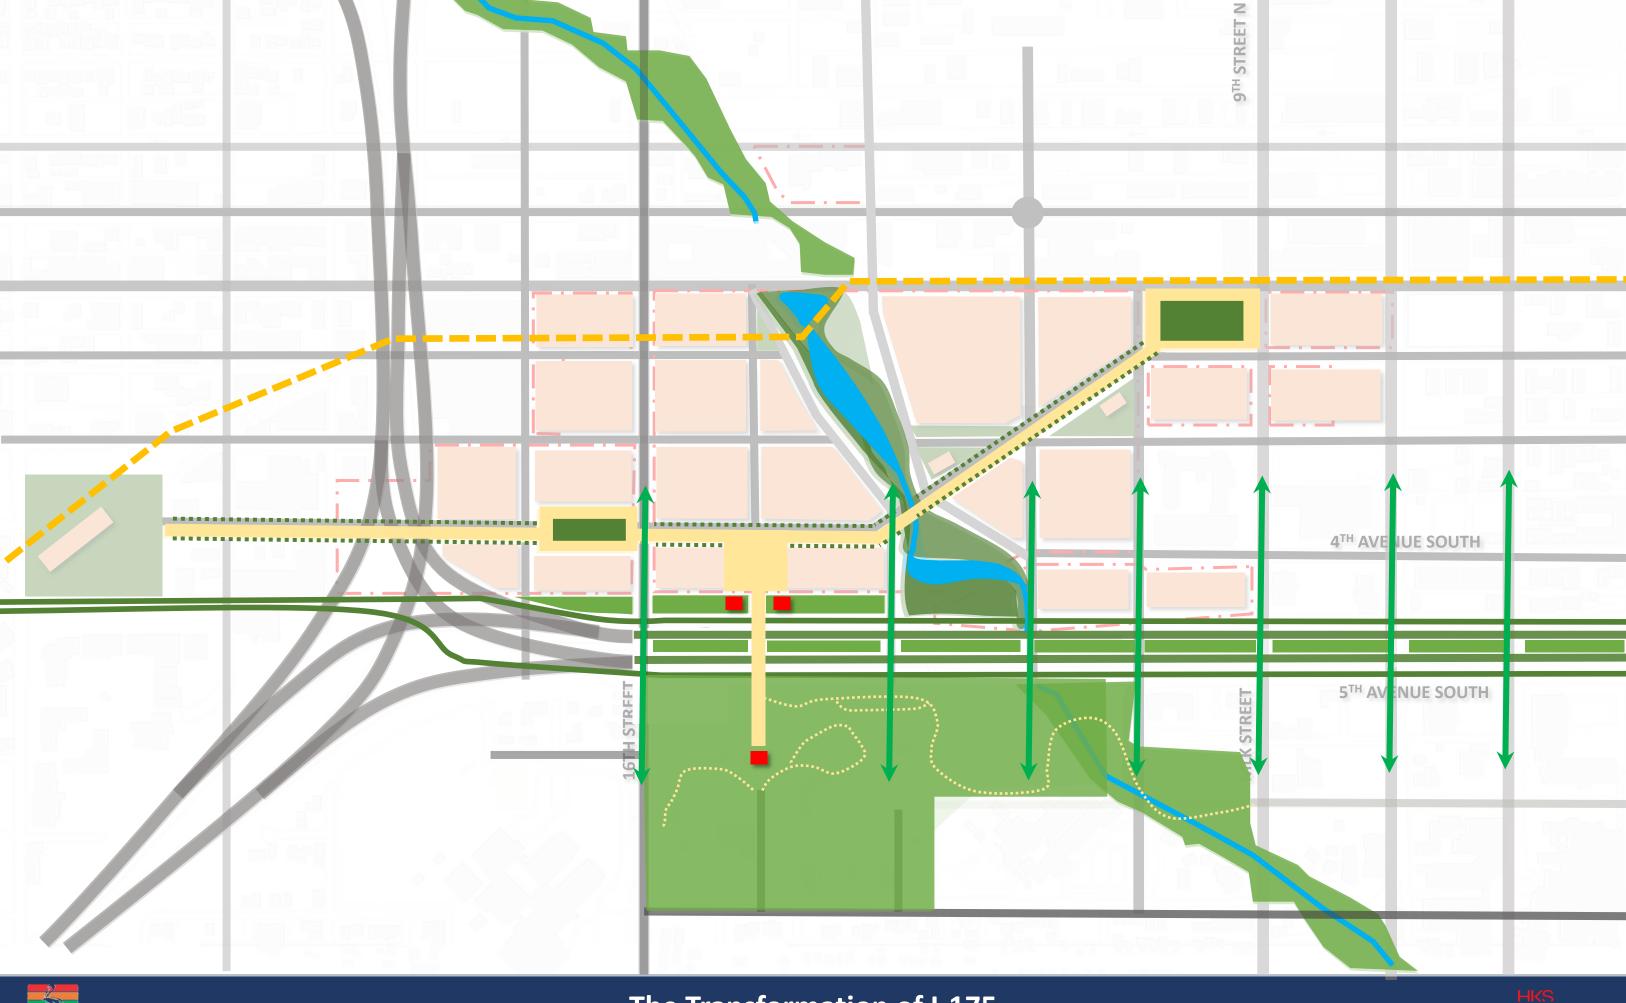

# Trop Site Development Ballpark

500,000 SF

Entertainment/Retail 500,000 SF Hotel/Conference Hall 540,000 SF Office Buildings 2,500,000 SF Research and Tech Campus 1,000,000 SF Housing – market rate and workforce 3,200,000 SF **Neighborhood Offices** 150,000 SF Neighborhood Retail 50,000 SF **Shared Parking** 10,000 Spaces

#### **Trop Site**

Comprehensive Transit Policy
Restoration of Booker Creek
Public Parks and Recreation Network
Public Streets
Public Parking
Smart-City Technology
Sustainable Infrastructure

### Off-Site Development

Neighborhood Retail Affordable Housing

#### Off-Site

Improved Campbell Park
MLK/16<sup>th</sup> Street/22<sup>nd</sup> Street Initiatives
cc