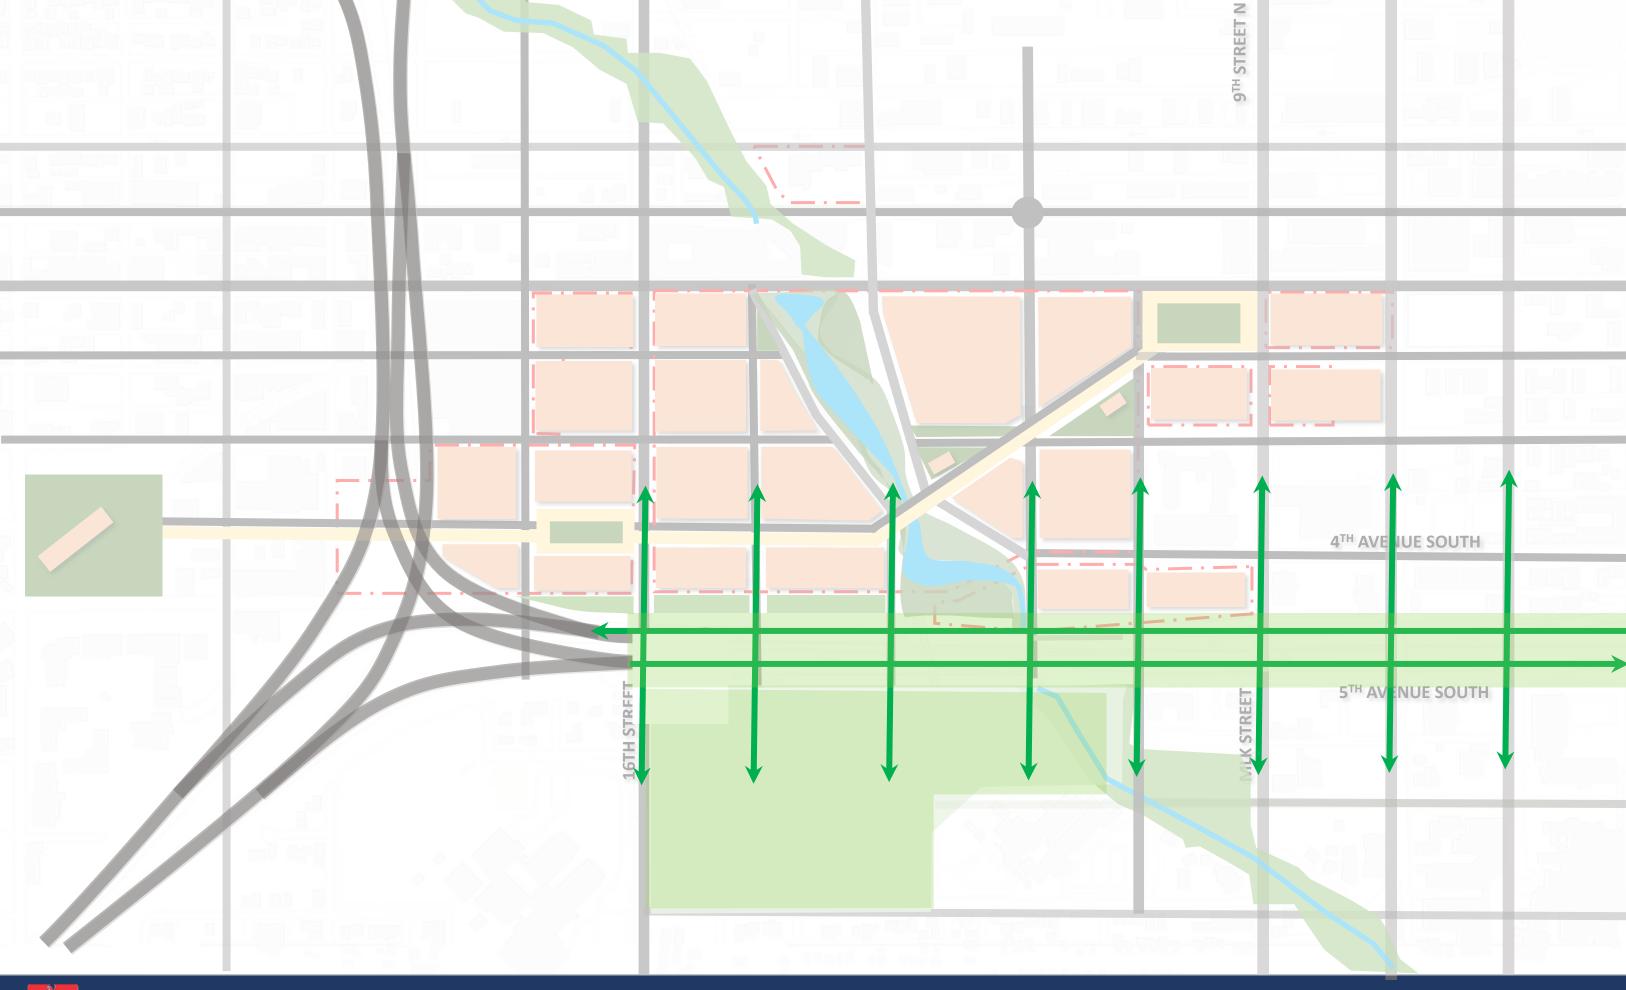

Knit the city together again and re-integrate the Tropicana site with the rest of the grid system

- 1. Engage Arts
- 2. Family-Oriented Entertainment
- 3. Celebrate Multi-Cultural Neighborhoods
- 4. Preserve Authenticity
- 5. Safe and Family-Friendly Place

- 1. Encourage Public Transportation
- 2. Optimize Parking
- 3. Accessible Development

Make it easy to get around and expand all transportation options to reduce traffic and increase access between the neighborhoods and Downtown