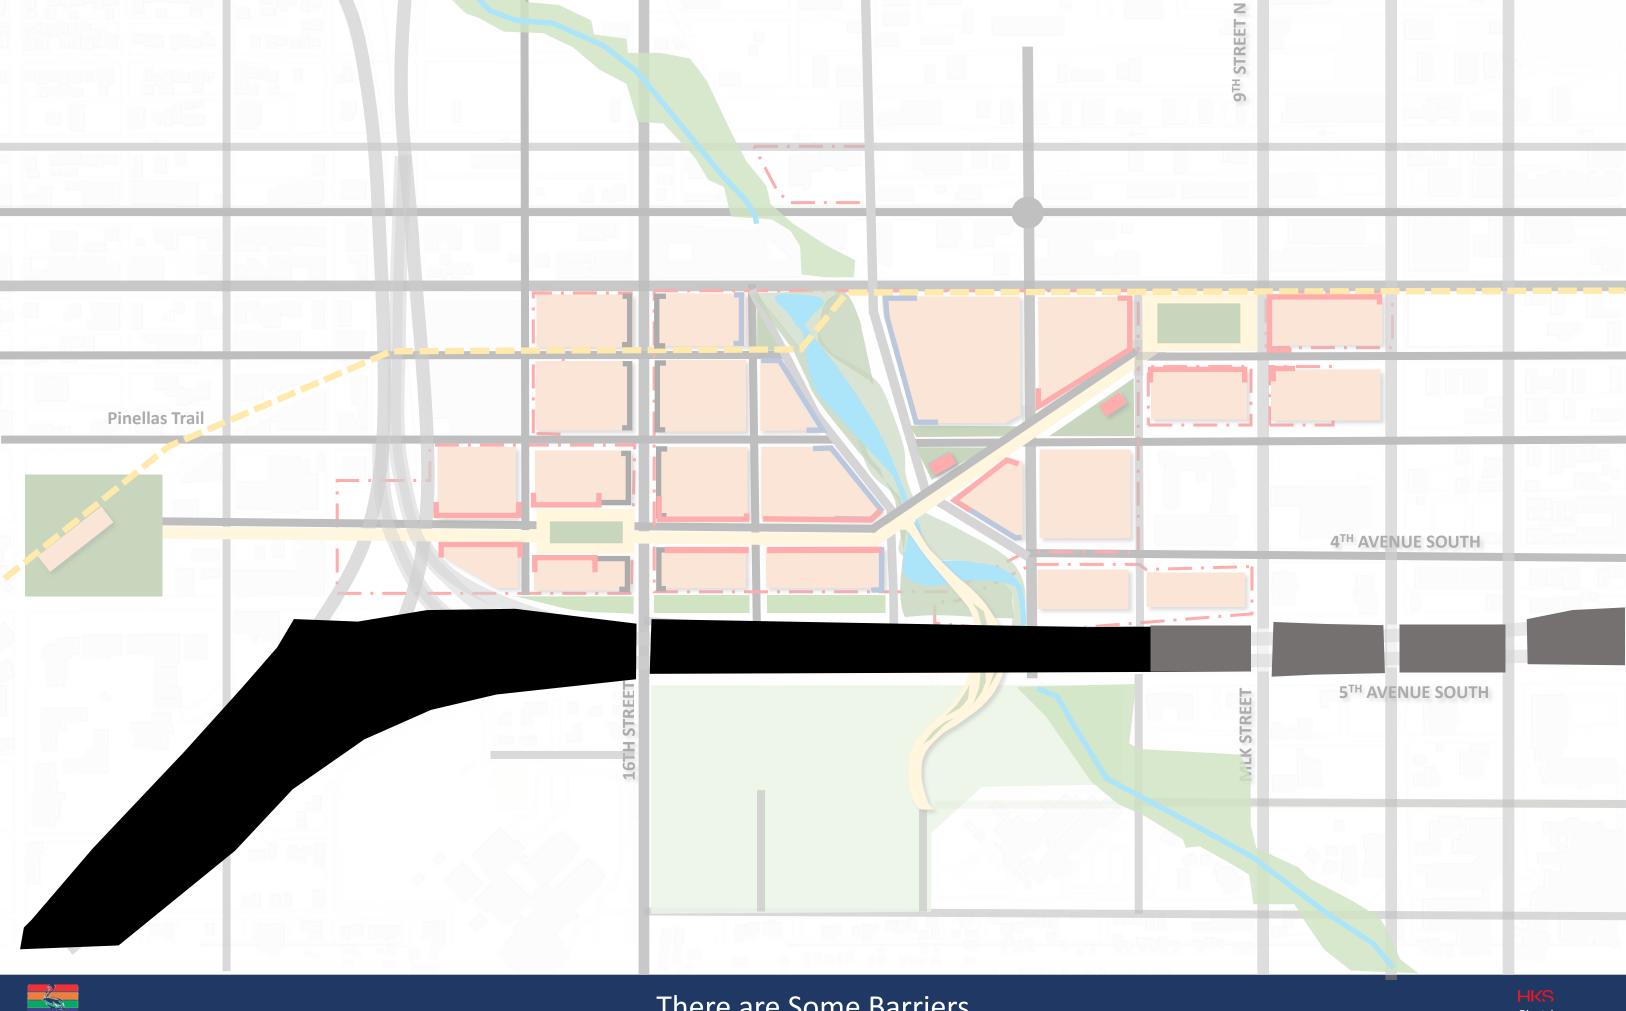

Knit the city together again and re-integrate the Tropicana site with the rest of the grid system

- 1. Engage Arts
- 2. Family-Oriented Entertainment
- 3. Celebrate Multi-Cultural Neighborhoods
- 4. Preserve Authenticity
- 5. Safe and Family-Friendly Place