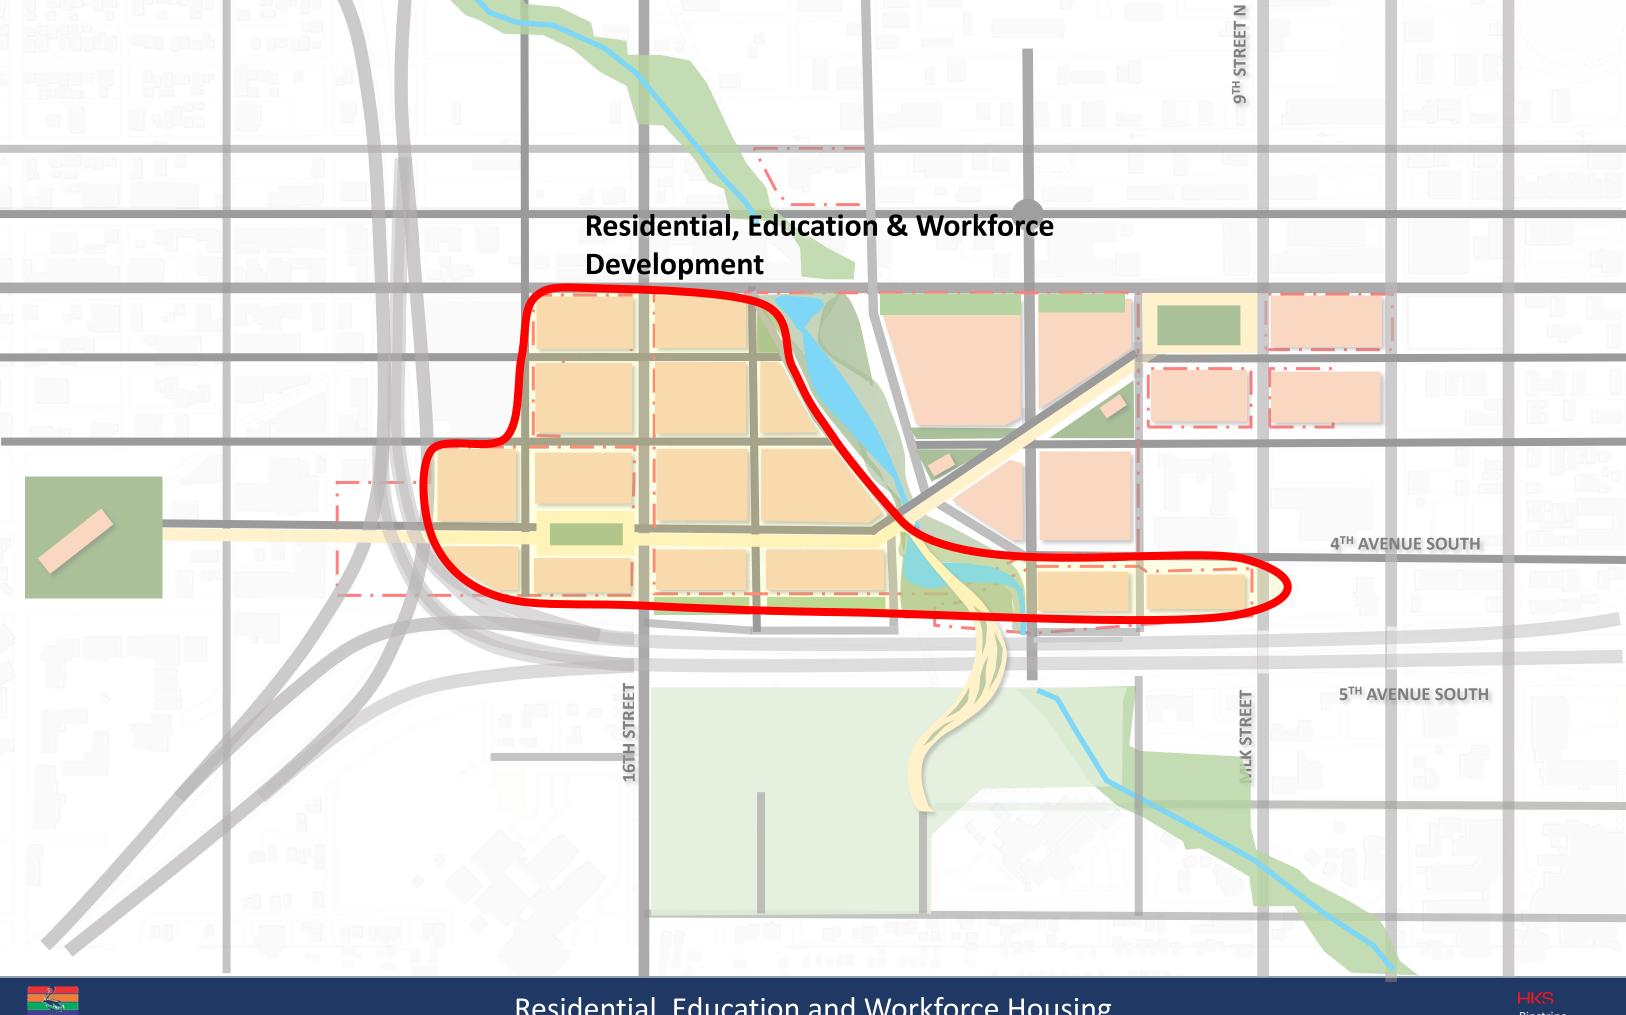

# Trop Site Development Ballpark

500,000 SF

Entertainment/Retail 500,000 SF Hotel/Conference Hall 540,000 SF Office Buildings 2,500,000 SF Research and Tech Campus 1,000,000 SF Housing – market rate and workforce 3,200,000 SF **Neighborhood Offices** 150,000 SF Neighborhood Retail 50,000 SF **Shared Parking** 10,000 Spaces

#### **Trop Site**

Comprehensive Transit Policy
Restoration of Booker Creek
Public Parks and Recreation Network
Public Streets
Public Parking
Smart-City Technology
Sustainable Infrastructure

### Off-Site Development

Neighborhood Retail Affordable Housing

#### Off-Site

Improved Campbell Park
MLK/16<sup>th</sup> Street/22<sup>nd</sup> Street Initiatives
cc