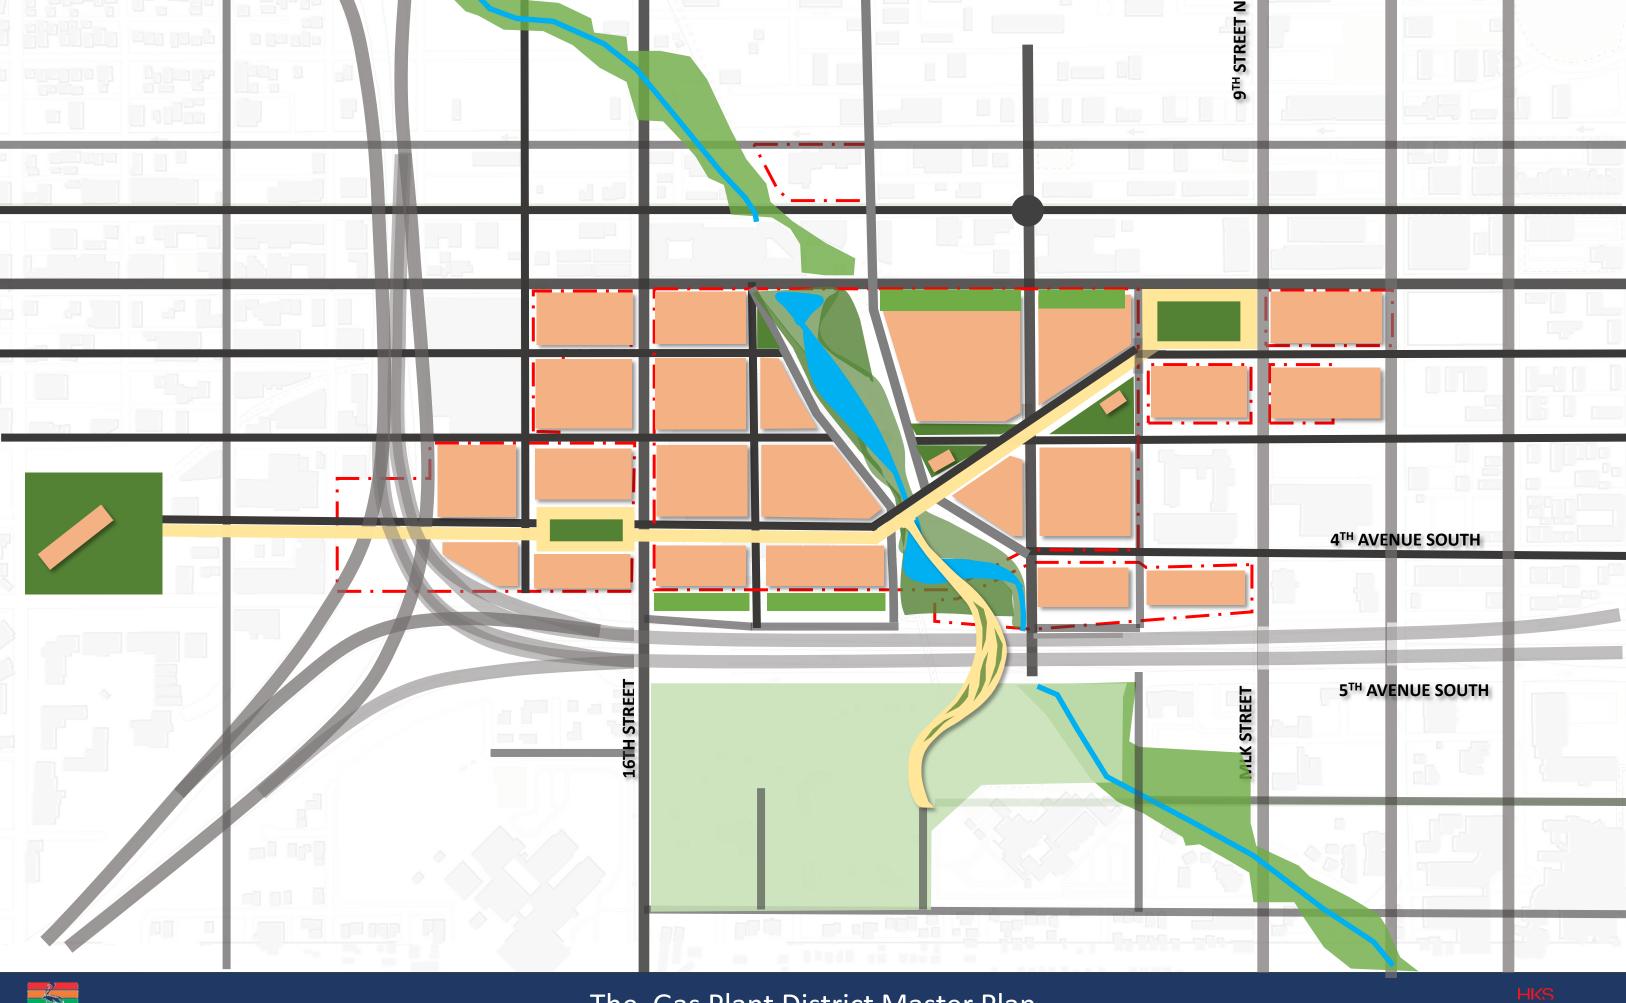

ives
cc



### **Private Development (60%)**

### 5-7 Million SF

200,000 SF Entertainment/Retail Hotel/Conference Hall 540,000 SF Office Buildings 500,000-1,000,000 SF Research and Tech Campus 1,000,000 SF Housing – market rate and workforce 3,200,000 SF **Neighborhood Offices** 100,000 SF Neighborhood Retail 50,000 SF **Shared Parking** 2,000 Spaces

### **Public Amenities (40%)**

#### **Trop Site**

Comprehensive Transit Policy
Restoration of Booker Creek
Public Parks and Recreation Network
Public Streets
Public Parking
Smart-City Technology
Sustainable Infrastructure

#### Off-Site

Improved Campbell Park
MLK/16<sup>th</sup> Street/22<sup>nd</sup> Street Initiatives
cc

### Off-Site Development

Neighborhood Retail
Affordable Housing























































Life and Marine Sciences
Financial Services
Specialized Manufacturing
Arts and Design
Data Analytics

Led by the City of St. Petersburg, St. Petersburg Area Chamber of Commerce, and the new Economic Development Corporation

Committed to deploying the highest smart city technology on the site for parking, commerce, and utilities.





Economic Development Through Inclusion

New Deal & One Community Strategies

10 Big Economic Ideas













































































Soul on the Deuces

Join us for a FREE
evening of
Music Food
Art Heritage
on 22nd Street

Friday, July 22, 2016 5pm to 10pm

22nd Street - St. Poterstoung Between 9° and 13° Avenue South