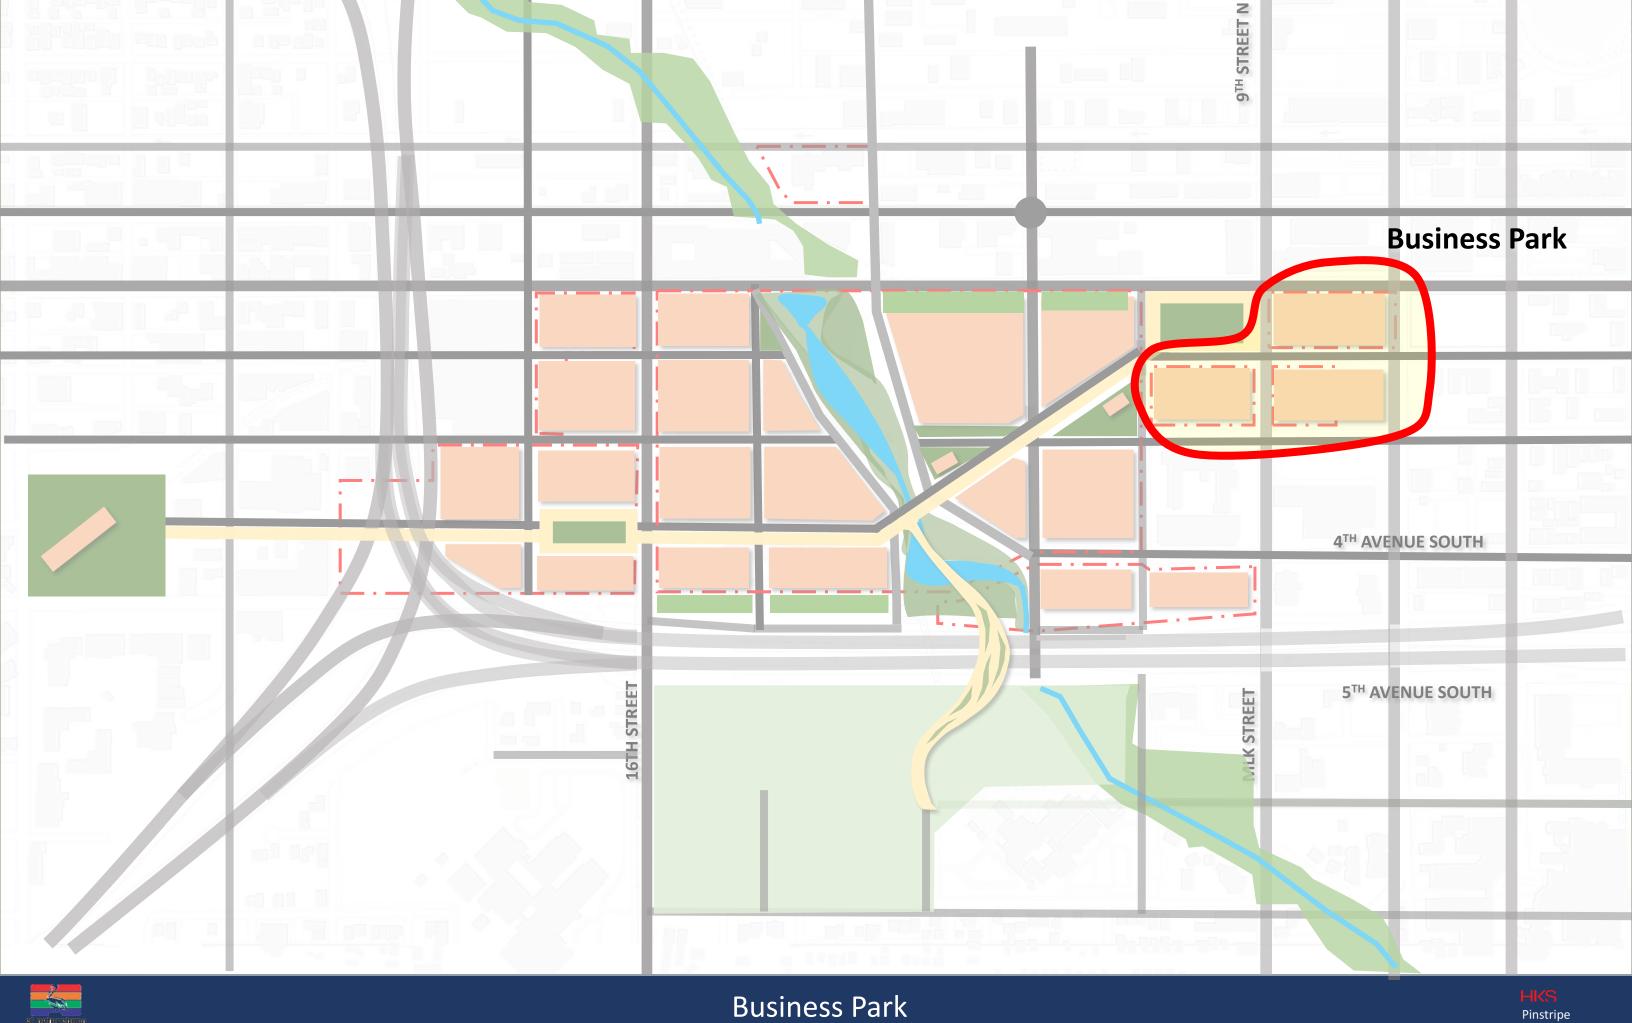

n of Booker Creek
Public Parks and Recreation Network
Public Streets
Public Parking
Smart-City Technology
Sustainable Infrastructure

#### Off-Site

Improved Campbell Park
MLK/16<sup>th</sup> Street/22<sup>nd</sup> Street Initiatives
cc

### Off-Site Development

Neighborhood Retail
Affordable Housing























































Life and Marine Sciences
Financial Services
Specialized Manufacturing
Arts and Design
Data Analytics

Led by the City of St. Petersburg, St. Petersburg Area Chamber of Commerce, and the new Economic Development Corporation

Committed to deploying the highest smart city technology on the site for parking, commerce, and utilities.





Economic Development Through Inclusion

New Deal & One Community Strategies

10 Big Economic Ideas













































































Soul on the Deuces

Join us for a FREE
evening of
Music Food
Art Heritage
on 22nd Street

Friday, July 22, 2016 5pm to 10pm

22nd Street - St. Poterstoung Between 9° and 13° Avenue South