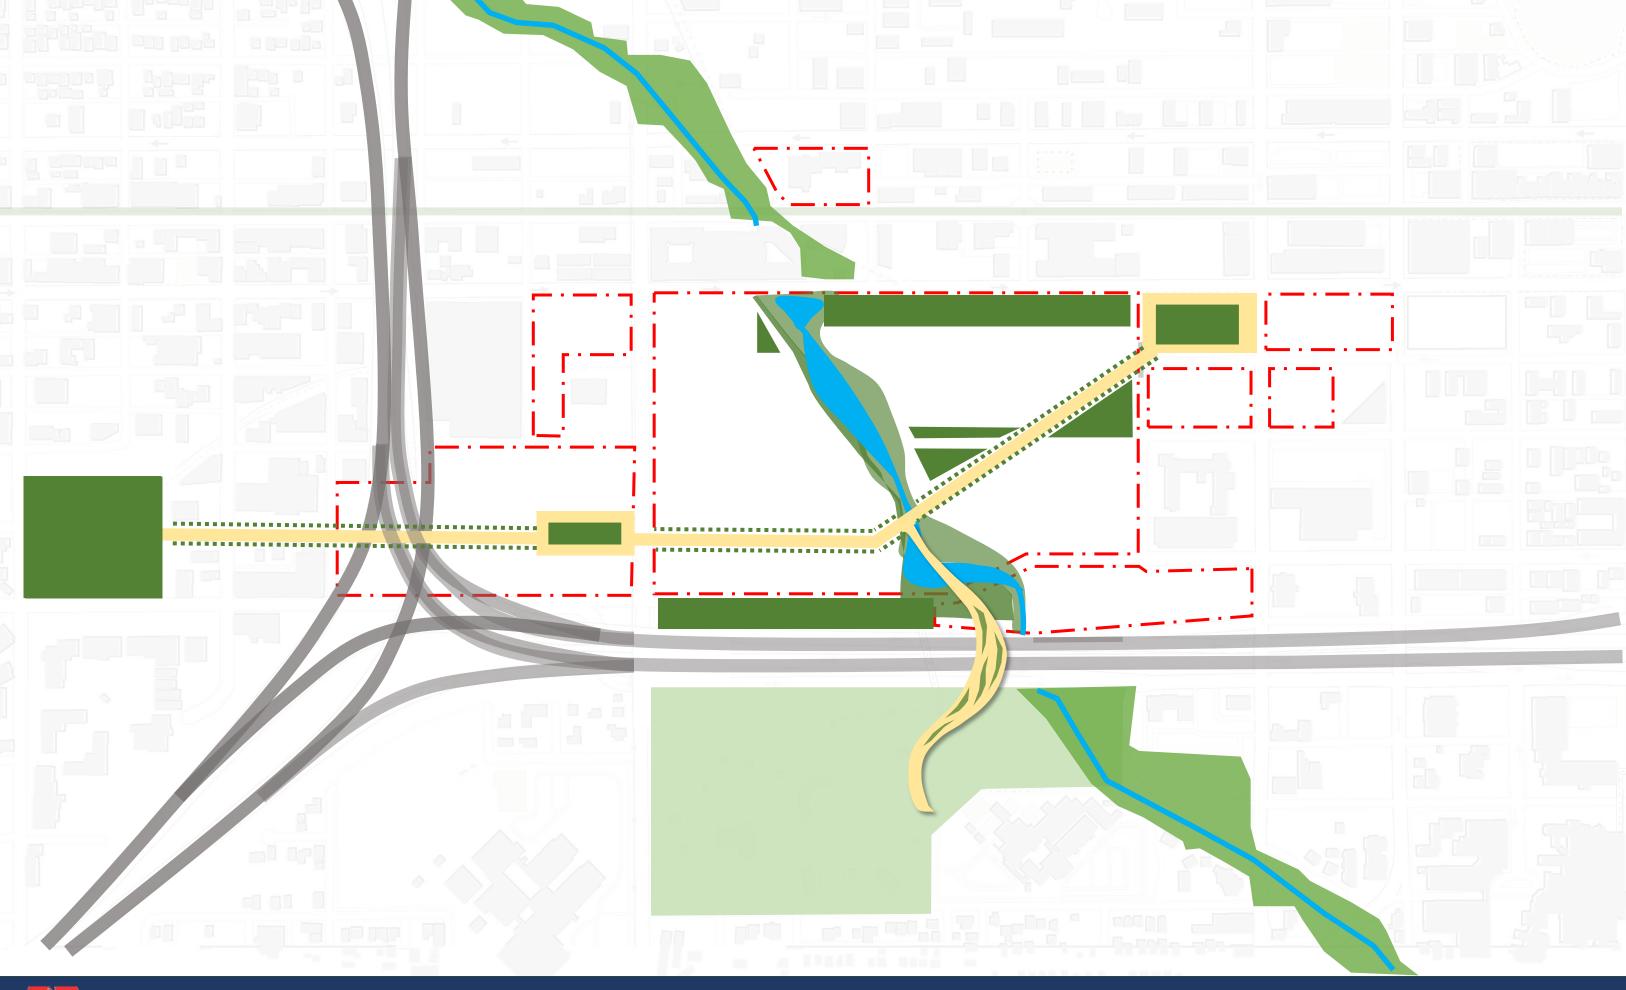

#### **Trop Site**

Comprehensive Transit Policy
Restoration of Booker Creek
Public Parks and Recreation Network
Public Streets
Public Parking
Smart-City Technology
Sustainable Infrastructure

#### Off-Site

Improved Campbell Park
MLK/16<sup>th</sup> Street/22<sup>nd</sup> Street Initiatives
cc