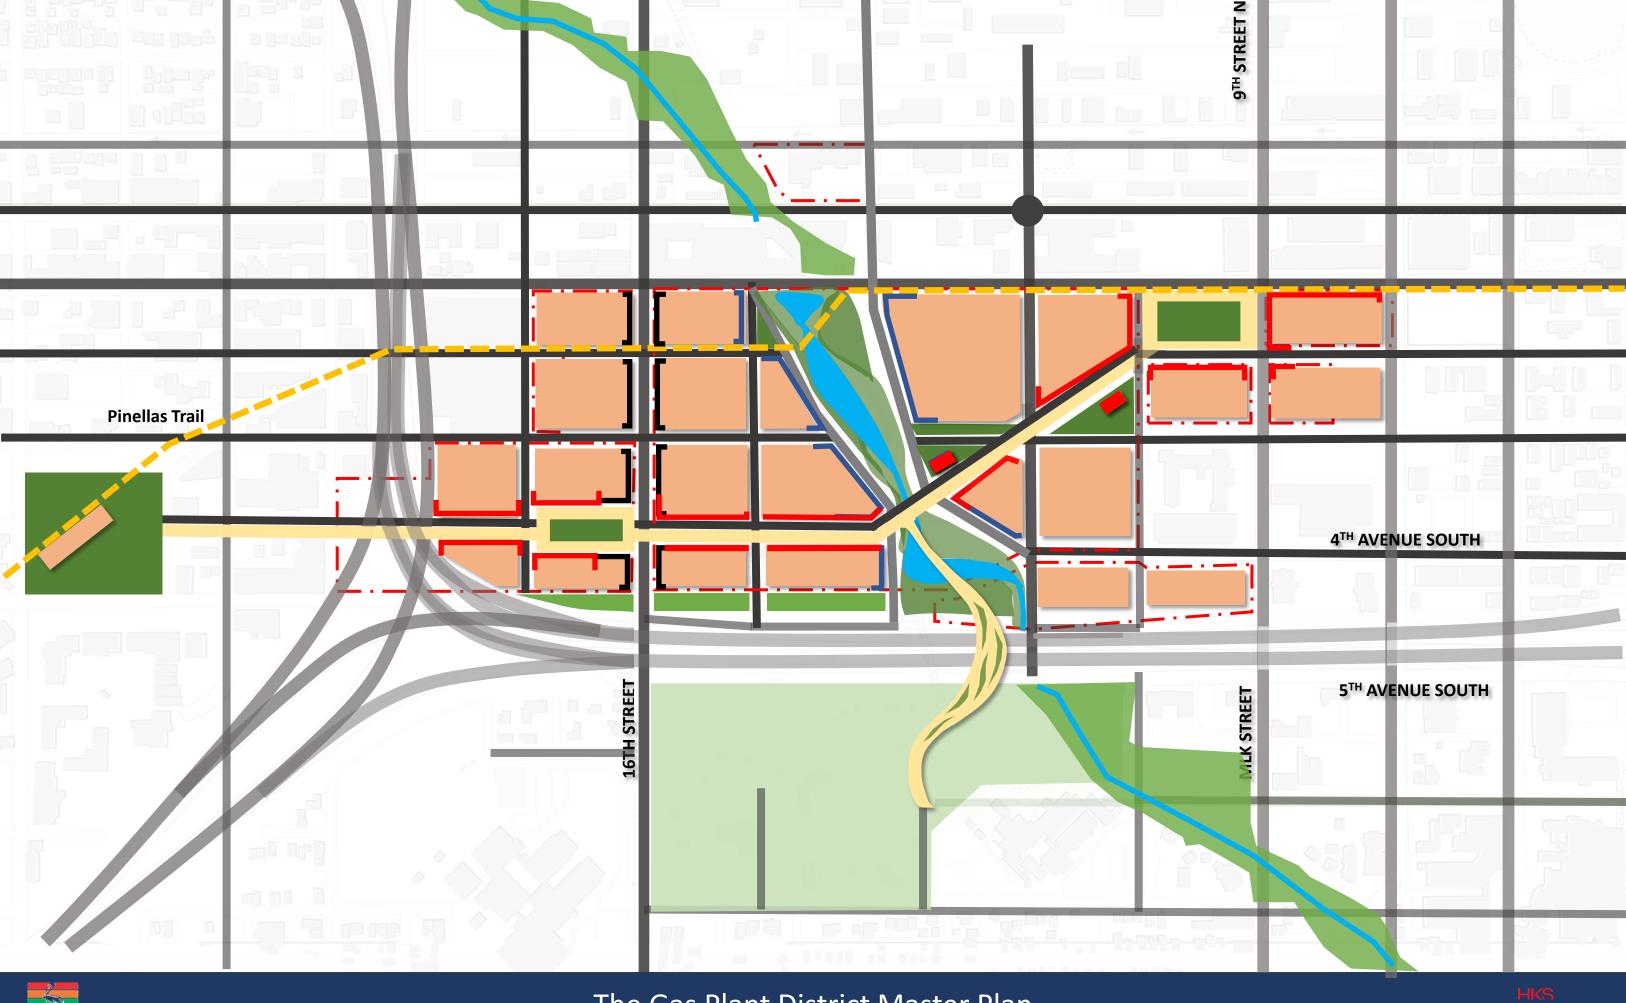

### 5-7 Million SF

200,000 SF Entertainment/Retail Hotel/Conference Hall 540,000 SF Office Buildings 500,000-1,000,000 SF Research and Tech Campus 1,000,000 SF Housing – market rate and workforce 3,200,000 SF **Neighborhood Offices** 100,000 SF Neighborhood Retail 50,000 SF **Shared Parking** 2,000 Spaces

#### **Trop Site**

Comprehensive Transit Policy
Restoration of Booker Creek
Public Parks and Recreation Network
Public Streets
Public Parking
Smart-City Technology
Sustainable Infrastructure

#### Off-Site

Improved Campbell Park
MLK/16<sup>th</sup> Street/22<sup>nd</sup> Street Initiatives
cc

### Off-Site Development

Neighborhood Retail
Affordable Housing

Life and Marine Sciences
Financial Services
Specialized Manufacturing
Arts and Design
Data Analytics

Led by the City of St. Petersburg, St. Petersburg Area Chamber of Commerce, and the new Economic Development Corporation