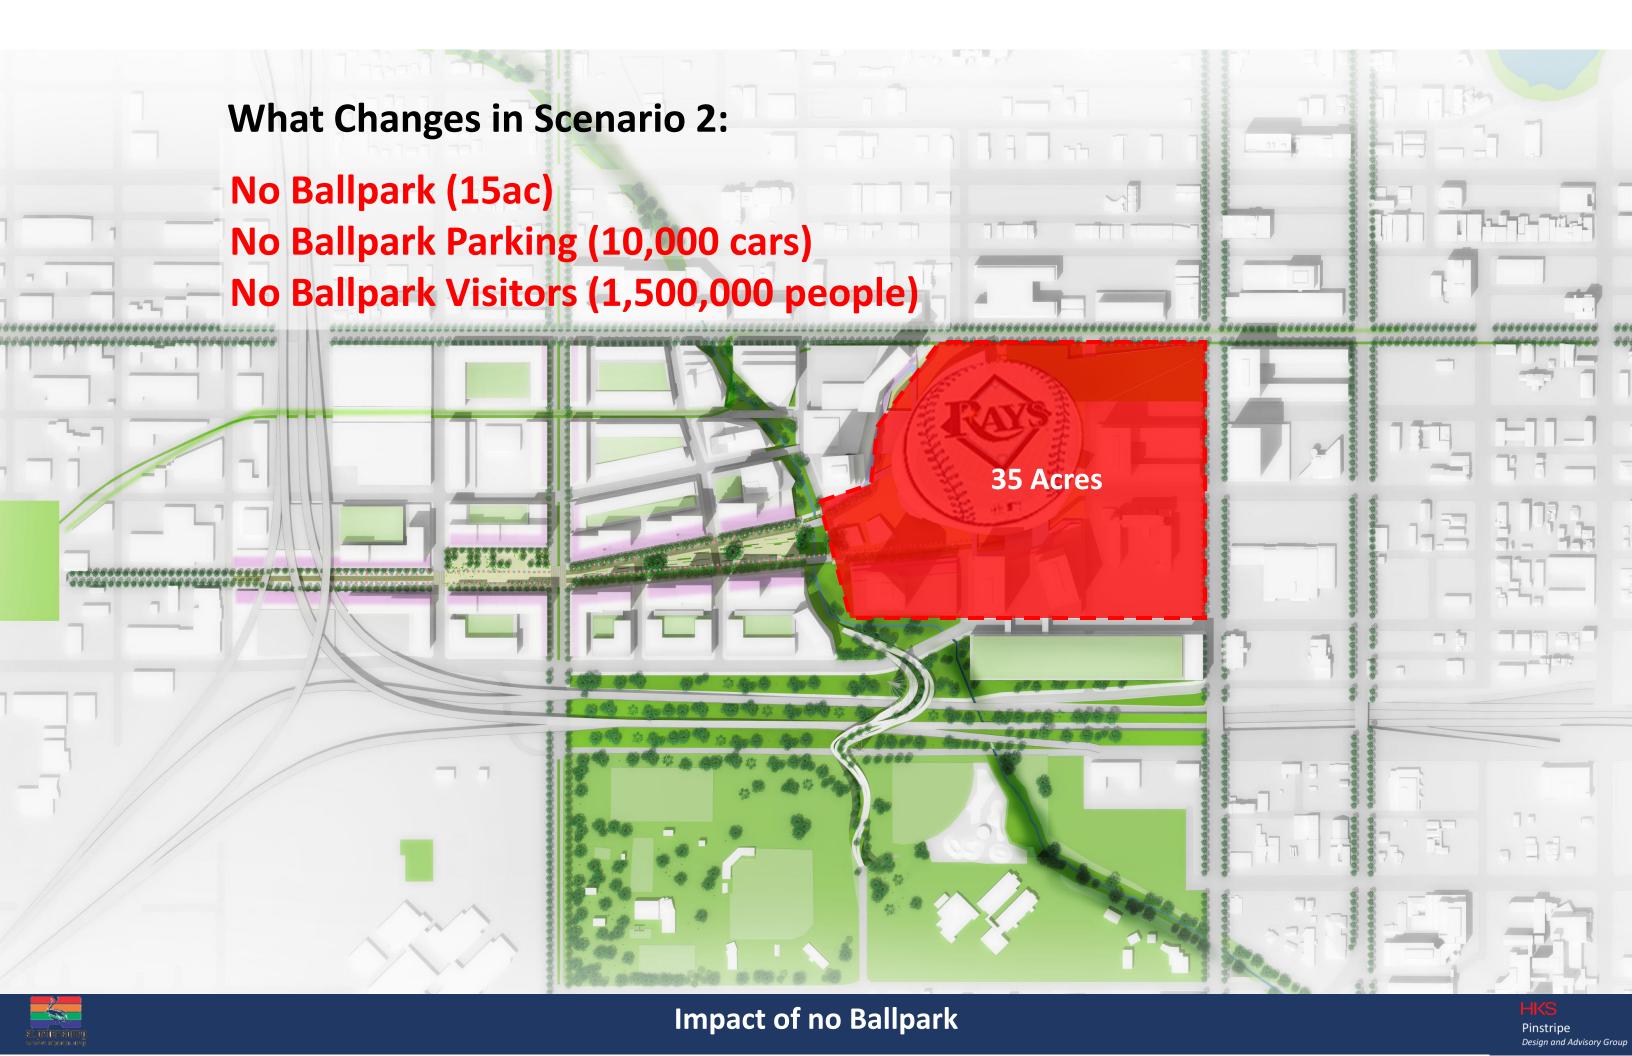

th</sup> Street/22<sup>nd</sup> Street Initiatives
cc



### **Private Development (60%)**

### 5-7 Million SF

200,000 SF Entertainment/Retail Hotel/Conference Hall 540,000 SF Office Buildings 500,000-1,000,000 SF Research and Tech Campus 1,000,000 SF Housing – market rate and workforce 3,200,000 SF **Neighborhood Offices** 100,000 SF Neighborhood Retail 50,000 SF **Shared Parking** 2,000 Spaces

### **Public Amenities (40%)**

#### **Trop Site**

Comprehensive Transit Policy
Restoration of Booker Creek
Public Parks and Recreation Network
Public Streets
Public Parking
Smart-City Technology
Sustainable Infrastructure

#### Off-Site

Improved Campbell Park
MLK/16<sup>th</sup> Street/22<sup>nd</sup> Street Initiatives
cc

### Off-Site Development

Neighborhood Retail
Affordable Housing























































Life and Marine Sciences
Financial Services
Specialized Manufacturing
Arts and Design
Data Analytics

Led by the City of St. Petersburg, St. Petersburg Area Chamber of Commerce, and the new Economic Development Corporation

Committed to deploying the highest smart city technology on the site for parking, commerce, and utilities.





Economic Development Through Inclusion

New Deal & One Community Strategies

10 Big Economic Ideas













































































Soul on the Deuces

Join us for a FREE
evening of
Music Food
Art Heritage
on 22nd Street

Friday, July 22, 2016 5pm to 10pm

22nd Street - St. Poterstoung Between 9° and 13° Avenue South