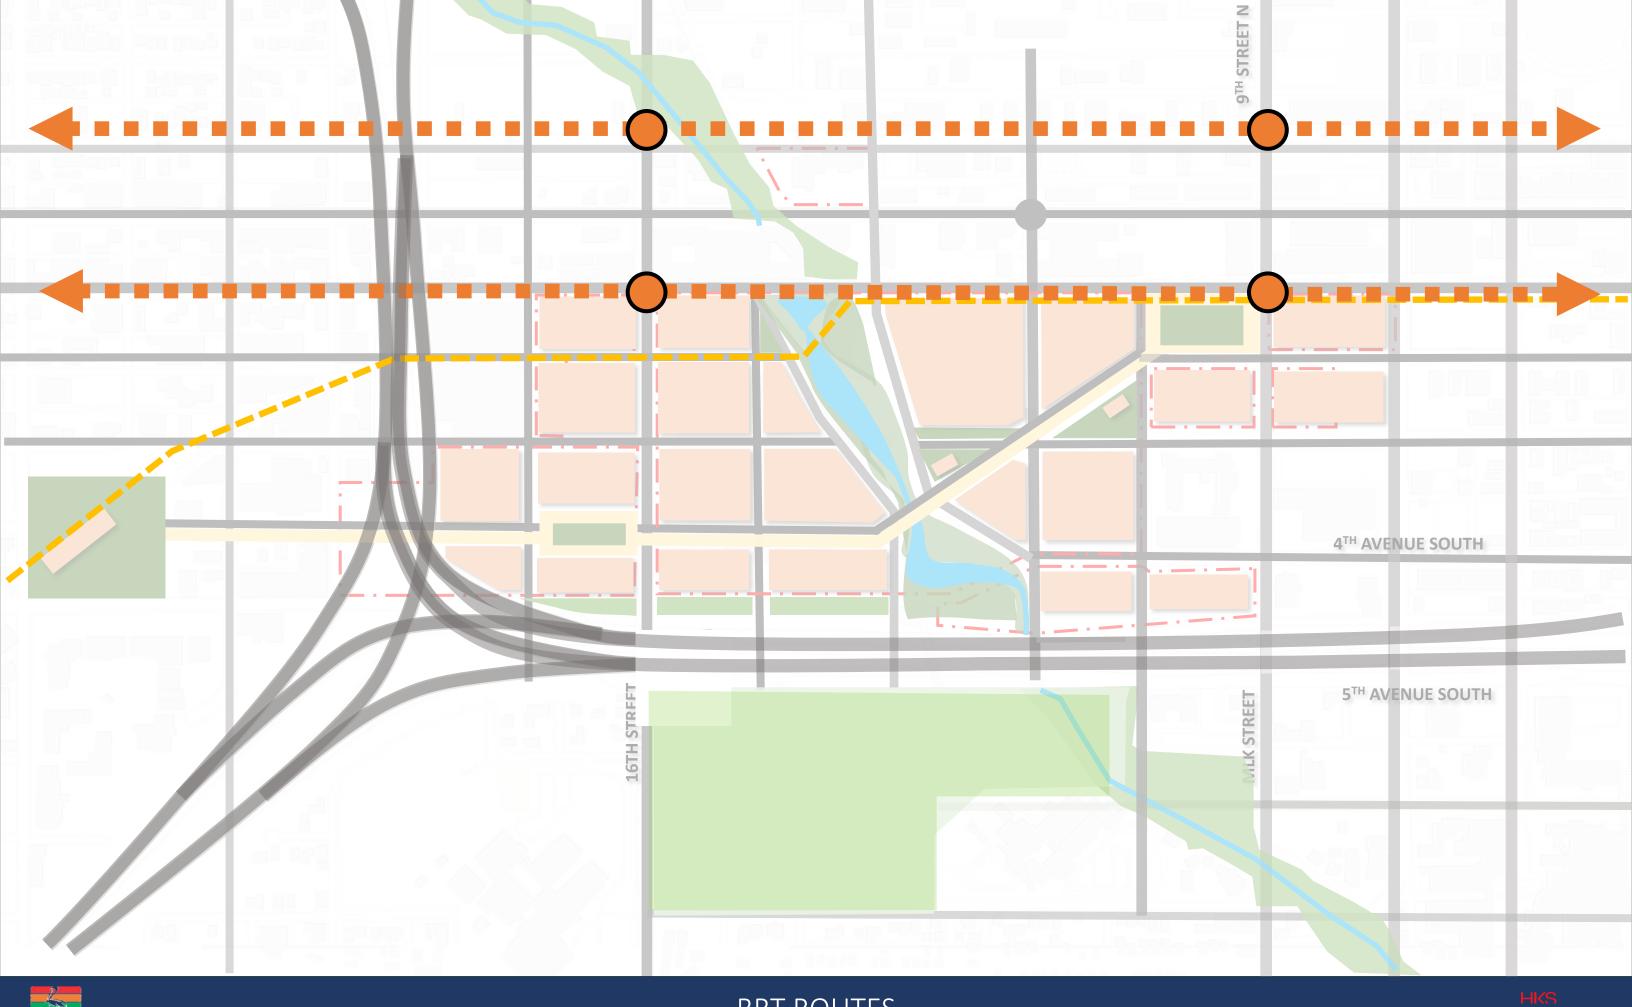

- 1. Encourage Public Transportation
- 2. Optimize Parking
- 3. Accessible Development

Make it easy to get around and expand all transportation options to reduce traffic and increase access between the neighborhoods and Downtown