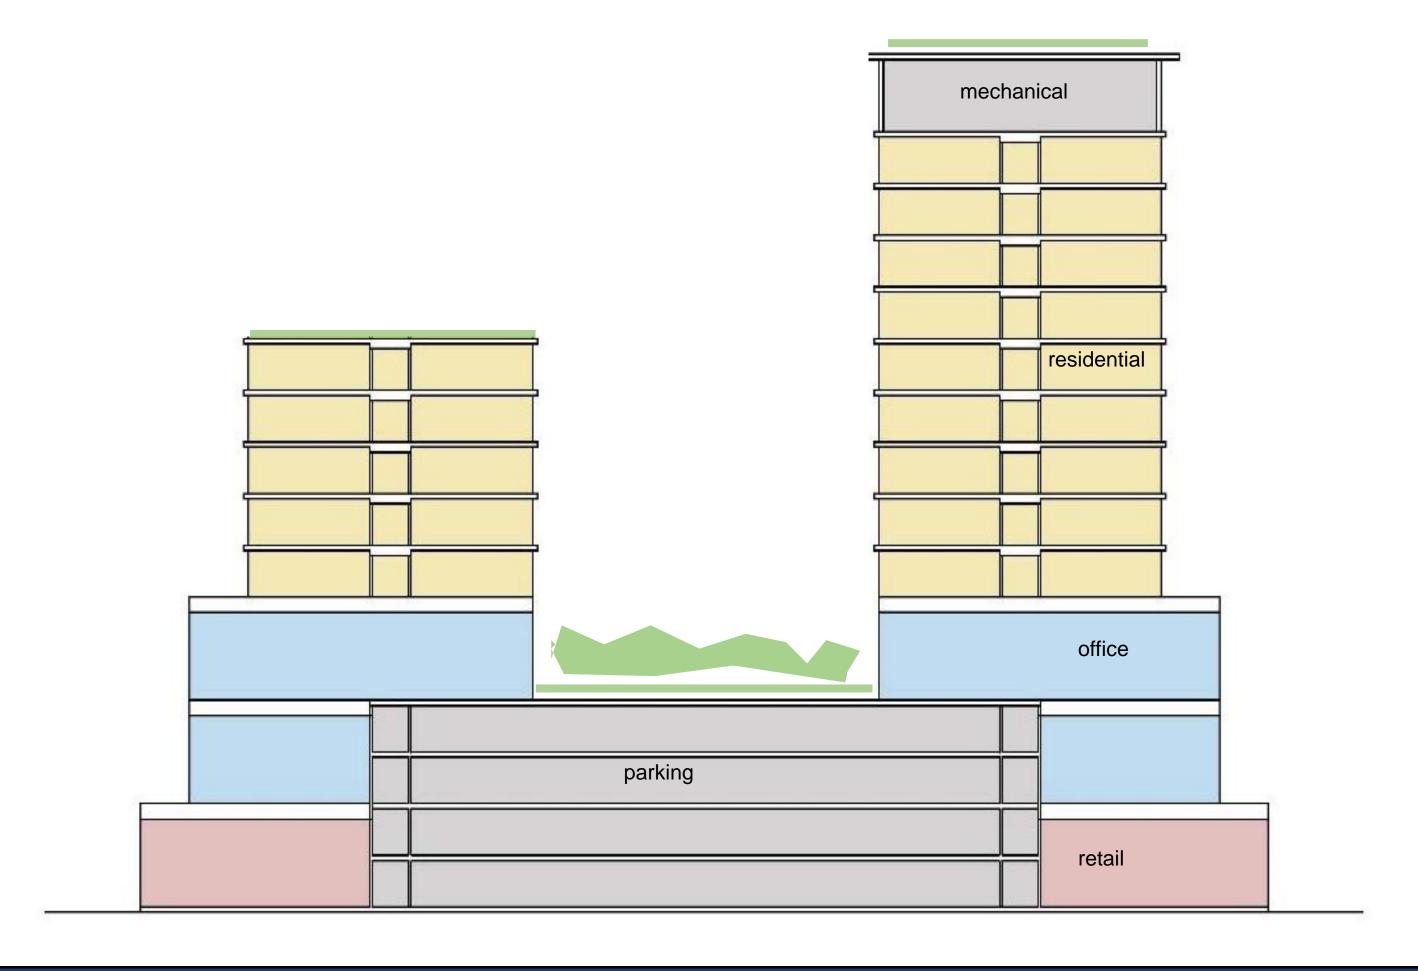

# Private Development (60%) 7-9 Million SF

### **Public Amenities (40%)**

# Trop Site Development Ballpark

500,000 SF

Entertainment/Retail 500,000 SF Hotel/Conference Hall 540,000 SF Office Buildings 2,500,000 SF Research and Tech Campus 1,000,000 SF Housing – market rate and workforce 3,200,000 SF **Neighborhood Offices** 150,000 SF Neighborhood Retail 50,000 SF **Shared Parking** 10,000 Spaces

#### **Trop Site**

Comprehensive Transit Policy
Restoration of Booker Creek
Public Parks and Recreation Network
Public Streets
Public Parking
Smart-City Technology
Sustainable Infrastructure

### Off-Site Development

Neighborhood Retail Affordable Housing

#### Off-Site

Improved Campbell Park
MLK/16<sup>th</sup> Street/22<sup>nd</sup> Street Initiatives
cc