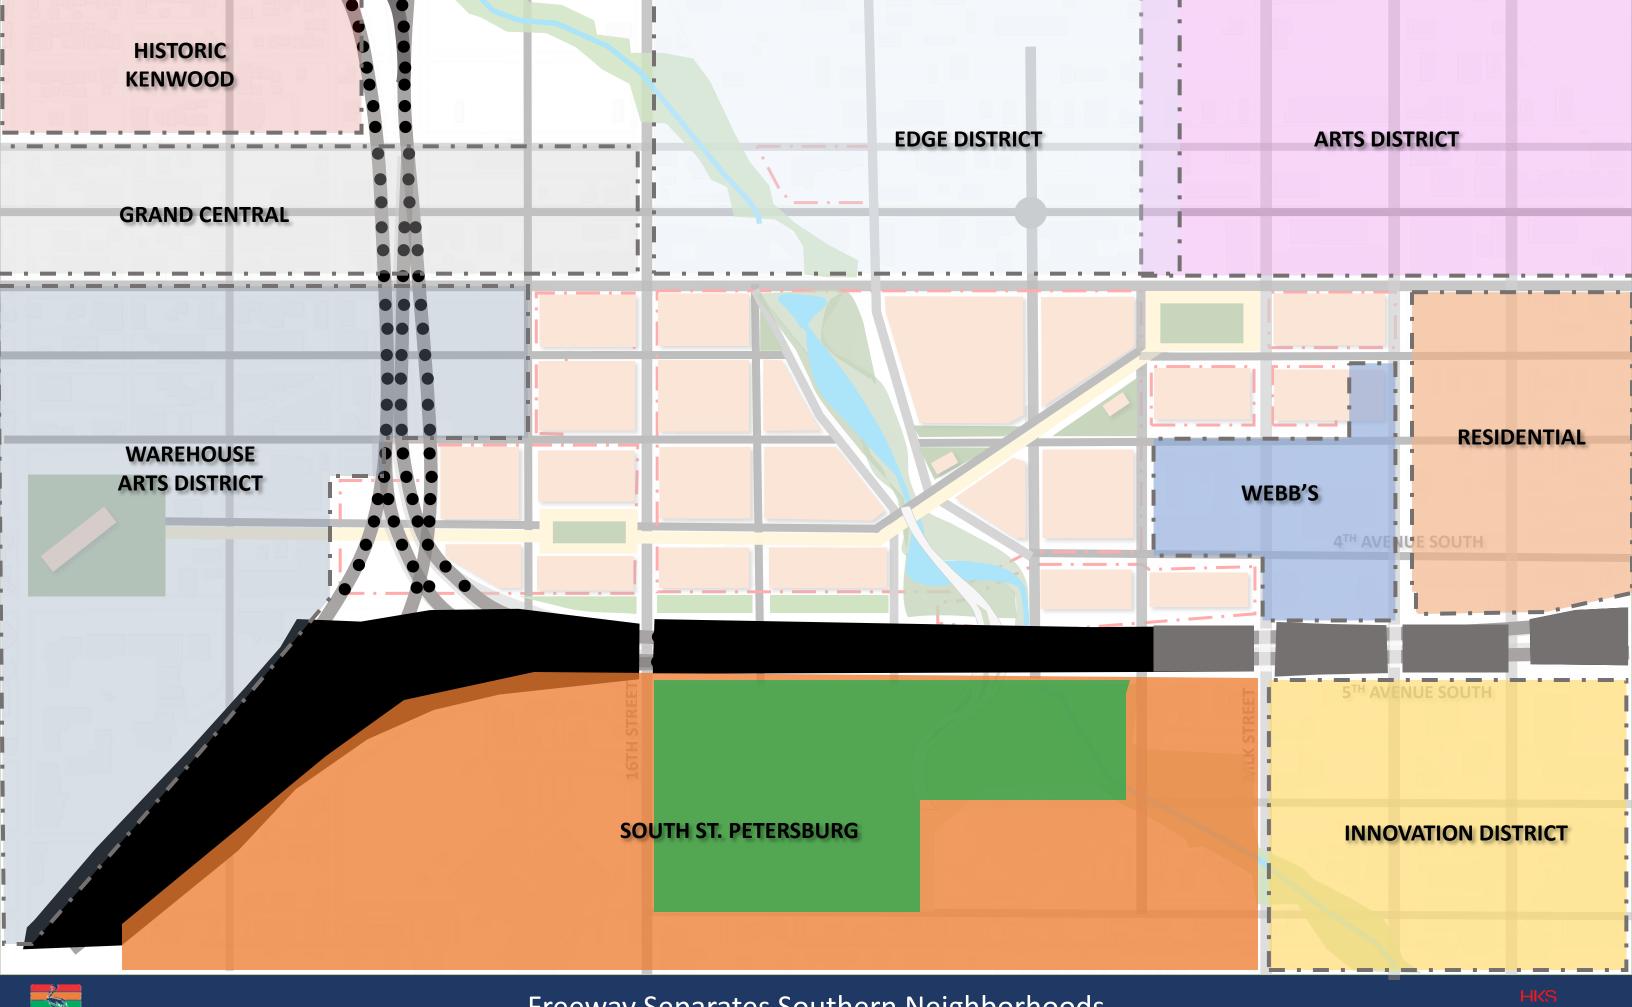

Knit the city together again and re-integrate the Tropicana site with the rest of the grid system

- 1. Engage Arts
- 2. Family-Oriented Entertainment
- 3. Celebrate Multi-Cultural Neighborhoods
- 4. Preserve Authenticity
- 5. Safe and Family-Friendly Place