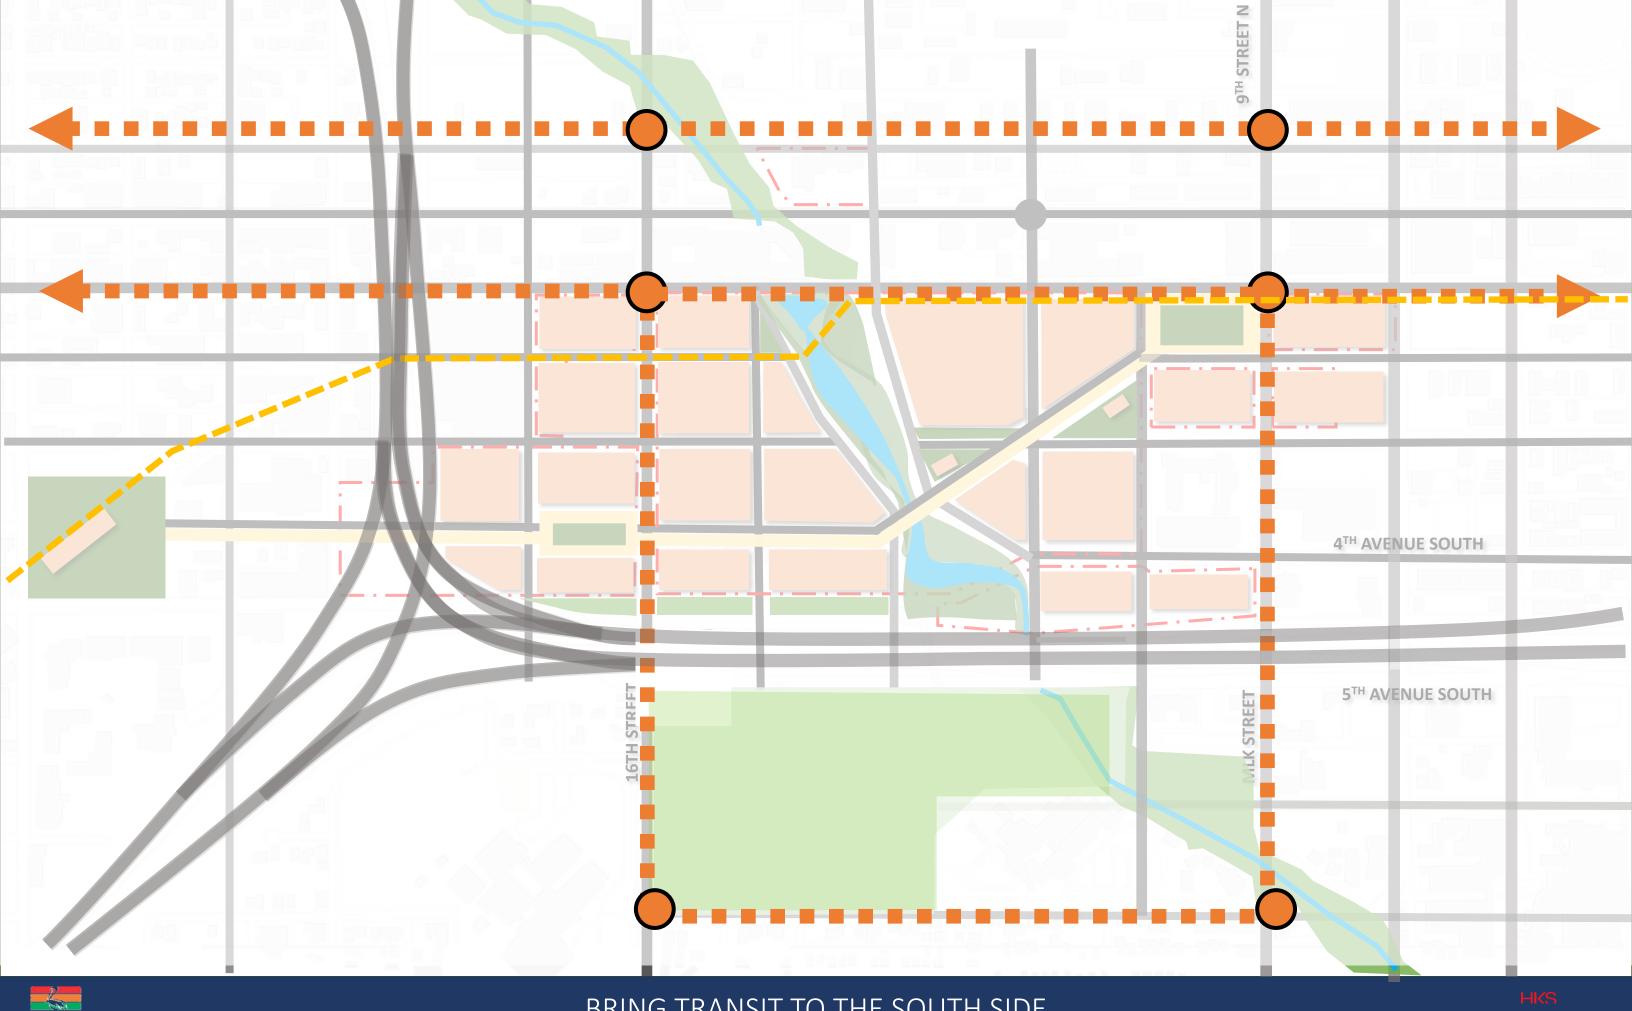

- 1. Encourage Public Transportation
- 2. Optimize Parking
- 3. Accessible Development

Make it easy to get around and expand all transportation options to reduce traffic and increase access between the neighborhoods and Downtown