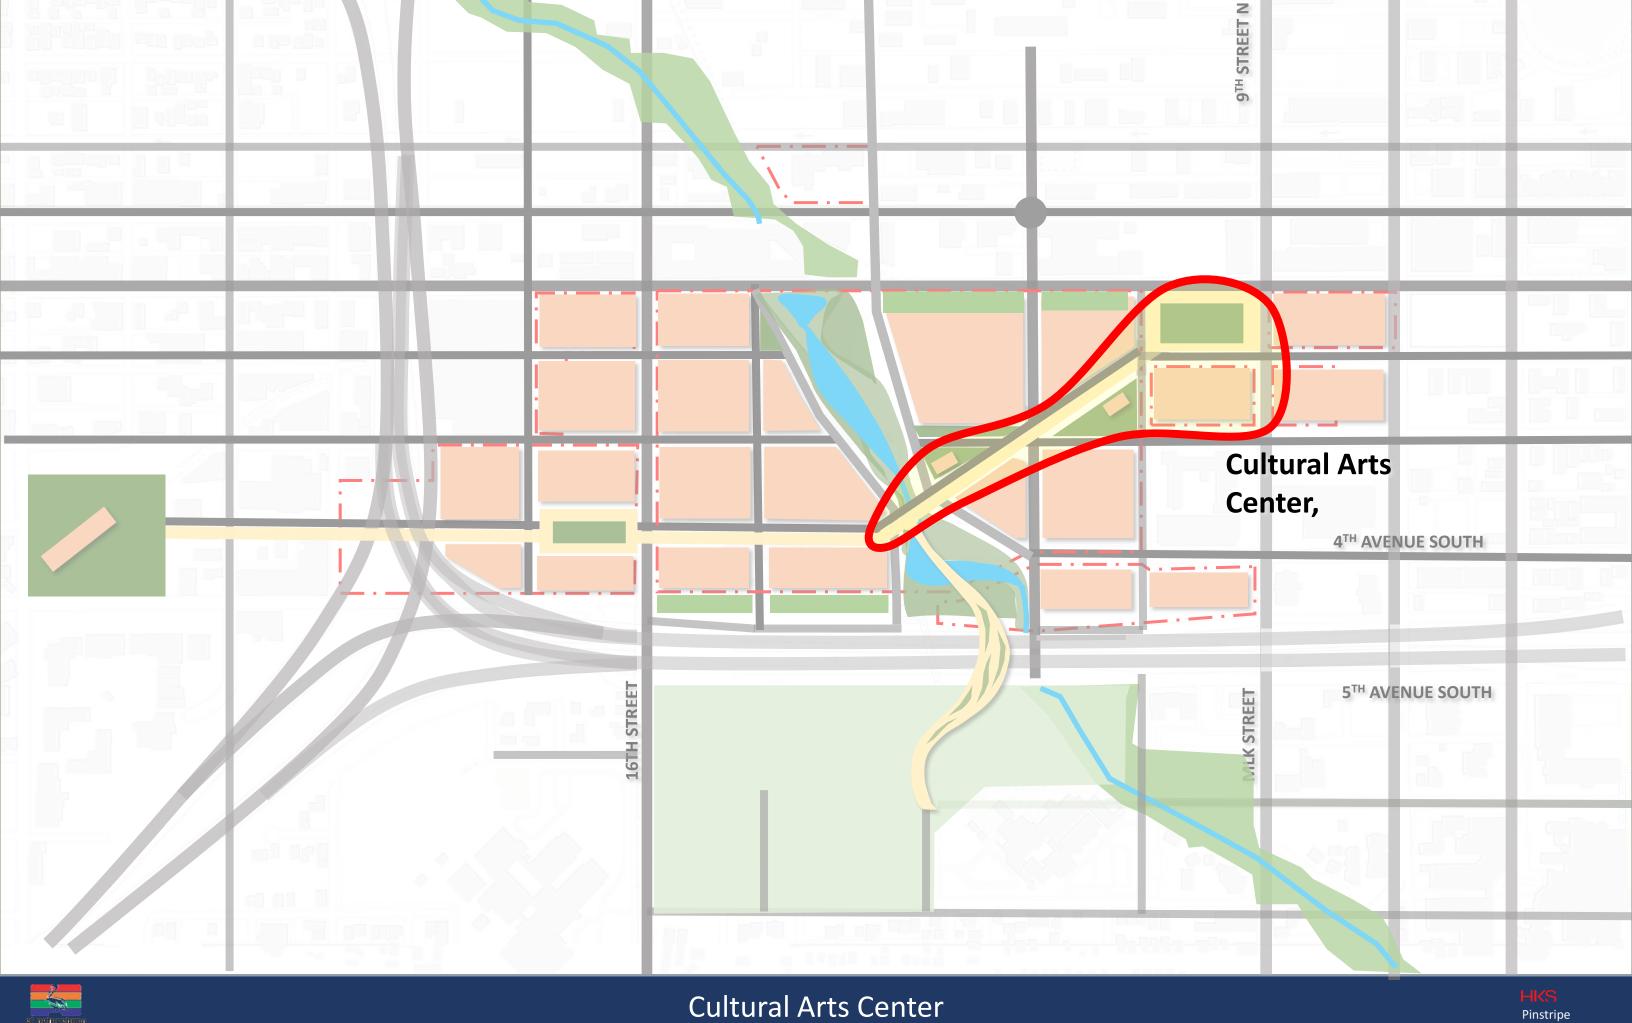

Public Streets
Public Parking
Smart-City Technology
Sustainable Infrastructure

#### Off-Site

Improved Campbell Park
MLK/16<sup>th</sup> Street/22<sup>nd</sup> Street Initiatives
cc

### Off-Site Development

Neighborhood Retail
Affordable Housing























































Life and Marine Sciences
Financial Services
Specialized Manufacturing
Arts and Design
Data Analytics

Led by the City of St. Petersburg, St. Petersburg Area Chamber of Commerce, and the new Economic Development Corporation

Committed to deploying the highest smart city technology on the site for parking, commerce, and utilities.





Economic Development Through Inclusion

New Deal & One Community Strategies

10 Big Economic Ideas













































































Soul on the Deuces

Join us for a FREE
evening of
Music Food
Art Heritage
on 22nd Street

Friday, July 22, 2016 5pm to 10pm

22nd Street - St. Poterstoung Between 9° and 13° Avenue South