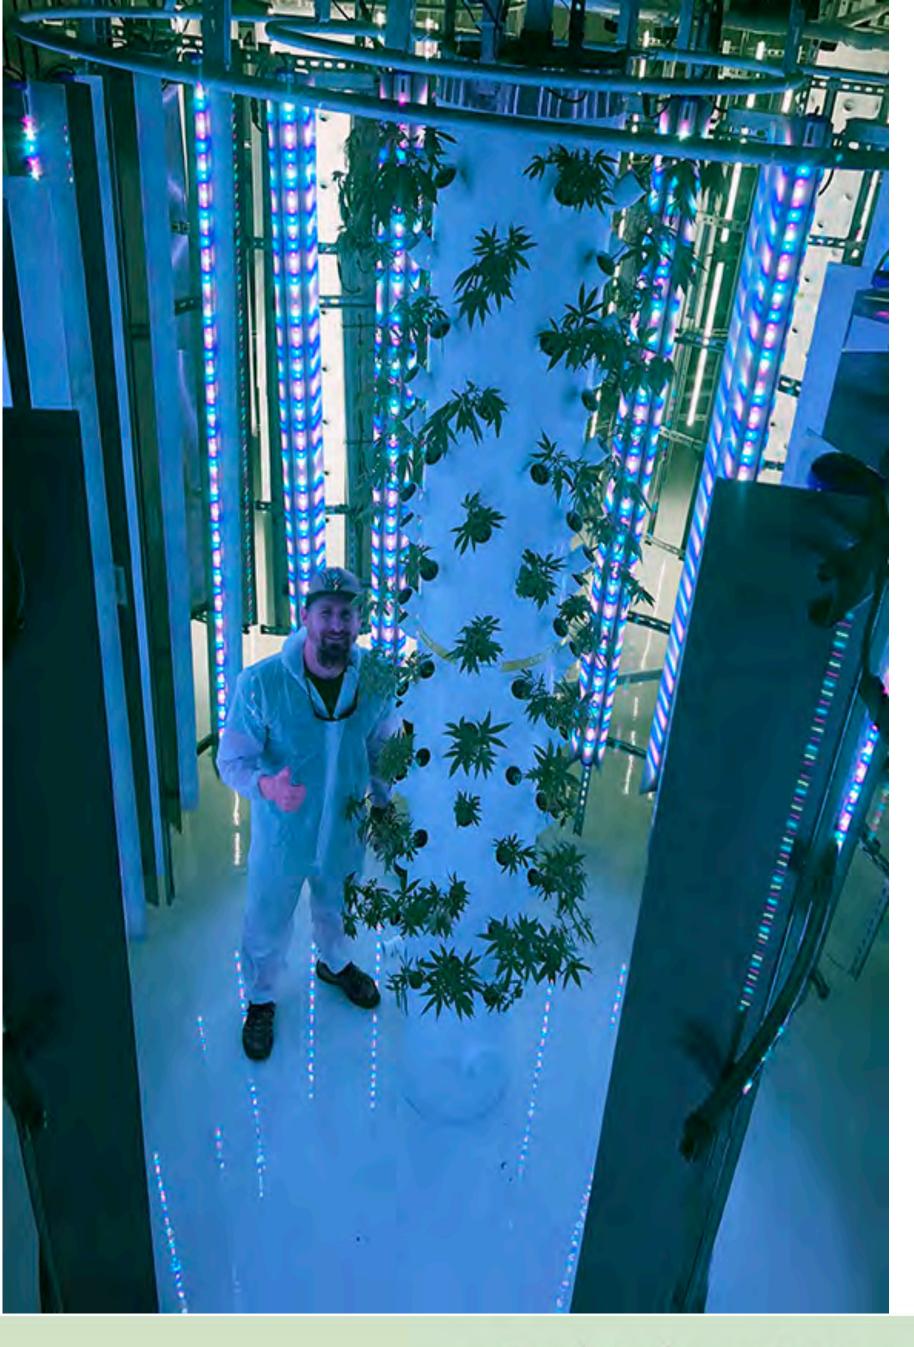

# The CropTower®

Our vertical aeroponic grow system

Powered by exclusive and patent-pending technology

#### Each CropTower©:

- 10' Tall and grows 102 plants in 81 sq ft
- 360° full spectrum LED lighting
- Produces 180 lbs of dried bud per year
- Generates \$70K in annual revenue

### Industry-Changing Infrastructure:

- Maximize Space & Increase Yield/Revenue
- Eco-Engineered Recycled Water & LEDs
- 360 Degree Plant Lighting
- Pharmaceutical-Grade Environment