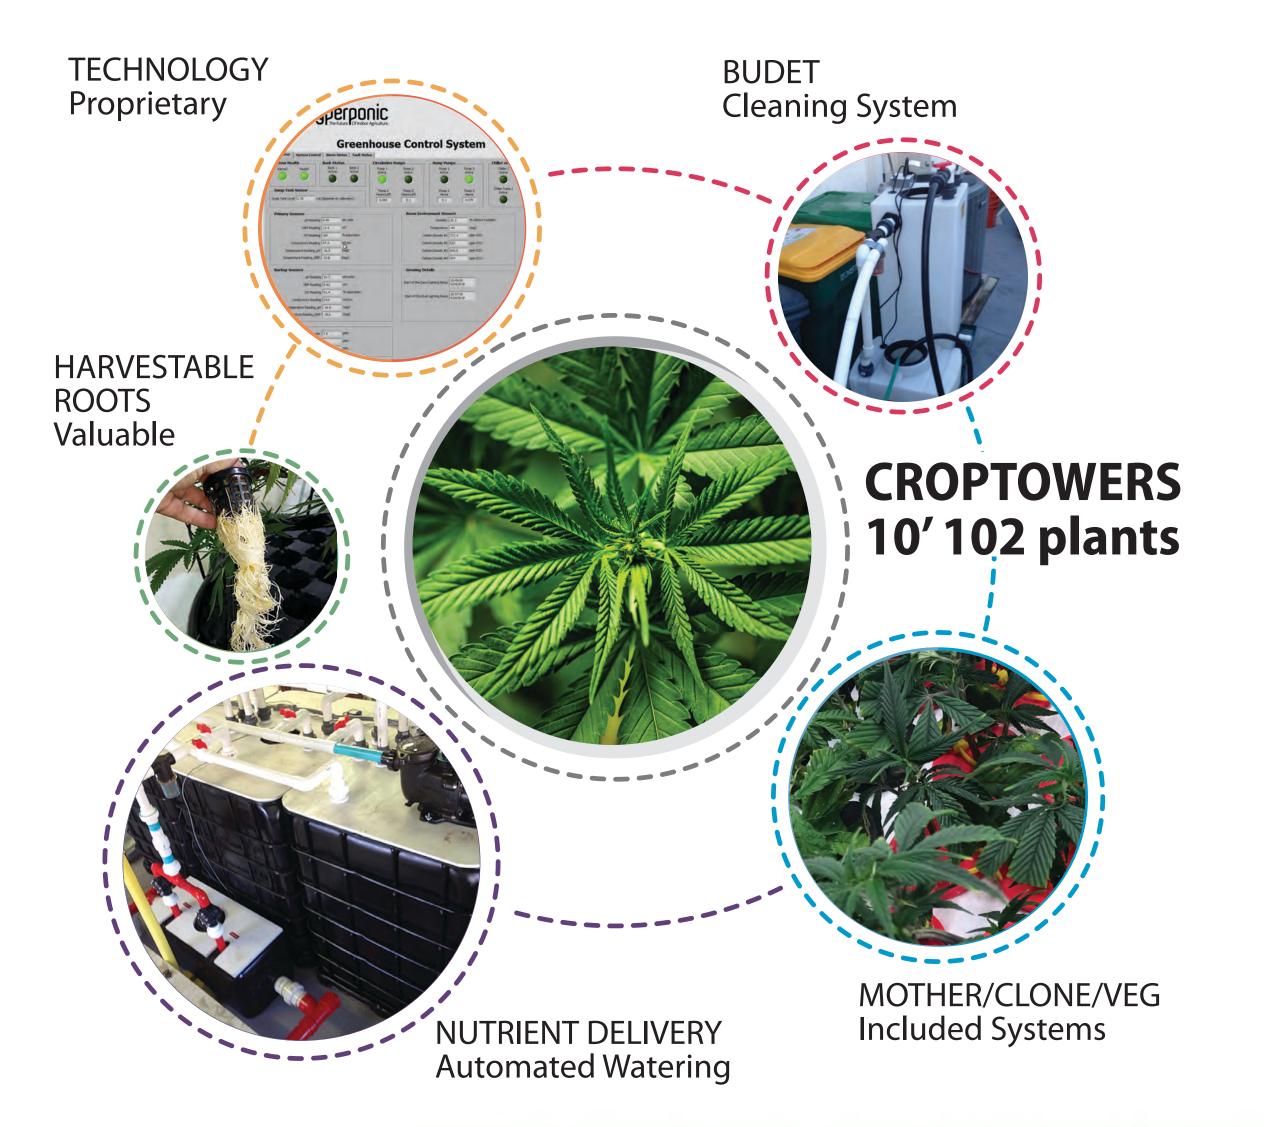

# The CropTower®

Our vertical aeroponic grow system

Powered by exclusive and patent-pending technology

#### Each CropTower©:

- 10' Tall and grows 102 plants in 81 sq ft
- 360° full spectrum LED lighting
- Produces 180 lbs of dried bud per year
- Generates \$70K in annual revenue

# The Technology

Manages and Monitors The Grow:

Atmosphere: CO<sup>2</sup>, Humidity, Temperature

Water: Nutrient Levels, O<sup>2</sup>, Temperature, Ph, Salinity

Lights: Timing, Sunrise/Sunset, Brightness,

Systems: Pumps/Water Flow, Leaks, Surveillance

Room Movement, Doors