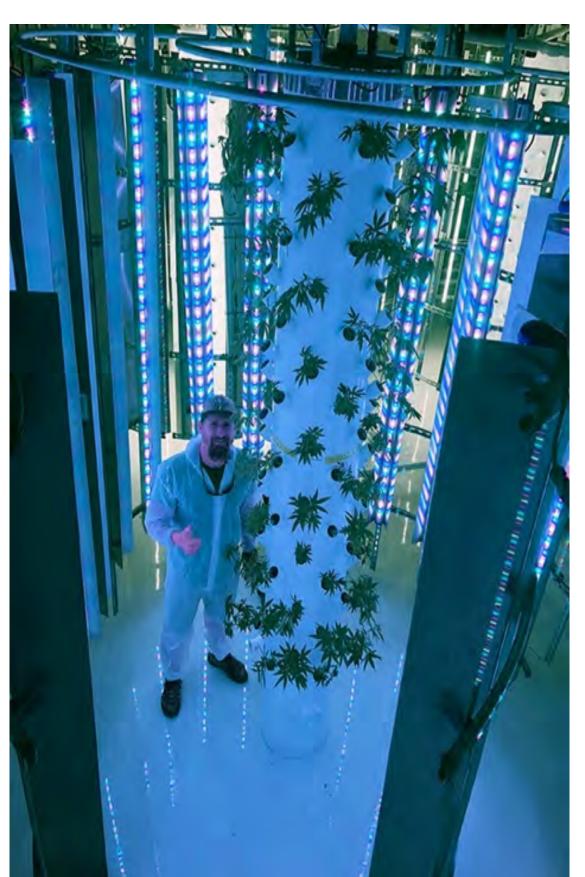

# The CropTower®

Our vertical aeroponic grow system

Powered by exclusive and patent-pending technology

#### Each CropTower©:

- 10' Tall and grows 102 plants in 81 sq ft
- 360° full spectrum LED lighting
- Produces 180 lbs of dried bud per year
- Generates \$70K in annual revenue

### Industry-Changing Infrastructure:

- Maximize Space & Increase Yield/Revenue
- Eco-Engineered Recycled Water & LEDs
- 360 Degree Plant Lighting
- Pharmaceutical-Grade Environment