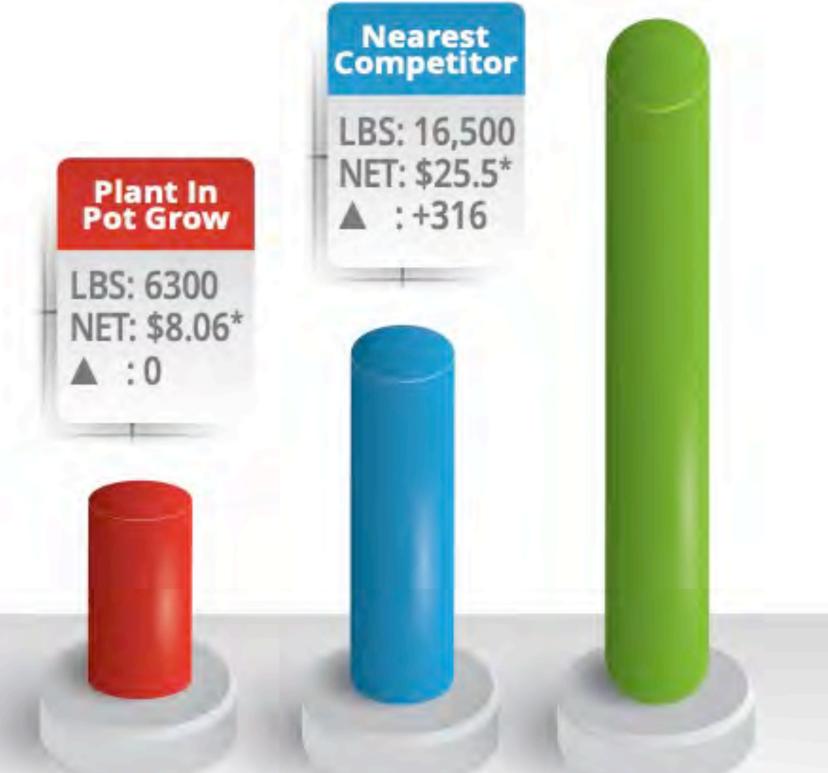

#### Head To Head Revenue Comparison In 20K Sq Ft

\*(Net Income in millions of dollars)

## Grower Benefits

Annual Revenue Same Space Comparison

100 CropTower<sup>©</sup> System = \$24M Horizontal grower = \$7.7M

- 3x More Production
- 95% Less Water Usage
- 50% Less Labor Costs
- 25% Faster Clone To Harvest
- \$0 Installation Costs