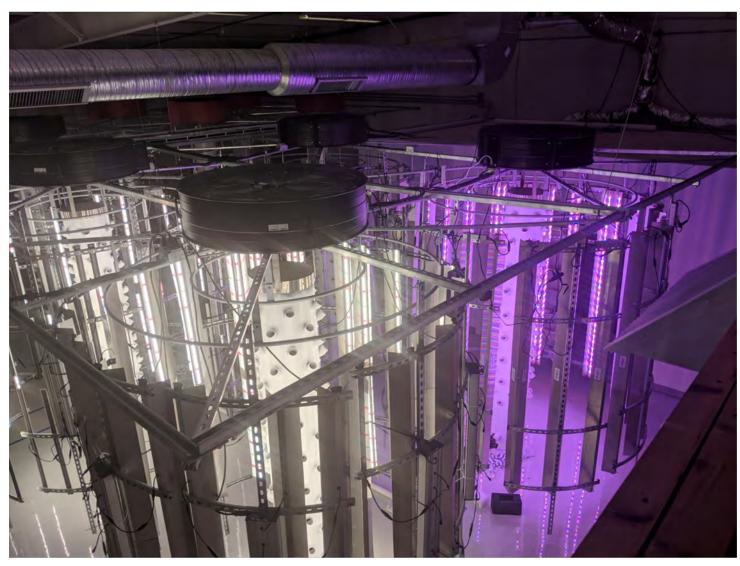

# The CropTower®

Our vertical aeroponic grow system

Powered by exclusive and patent-pending technology

#### 100 CropTower<sup>©</sup> System:

- Housed in 15,000 sq ft
- Produces 18,000 lbs of dried bud per year
- Generates \$7M in annual revenue

### Industry-Changing Infrastructure:

- Maximize Space & Increase Yield/Revenue
- Eco-Engineered Recycled Water & LEDs
- 360 Degree Plant Lighting
- Pharmaceutical-Grade Environment