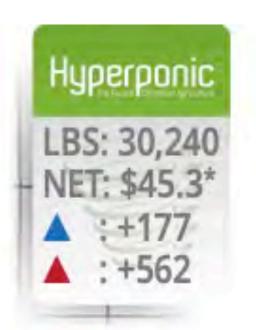

#### Head To Head Revenue Comparison In 20K Sq Ft

\*(Net Income in millions of dollars)

## Grower Benefits

Annual Revenue Same Space Comparison

100 CropTower<sup>©</sup> System = \$24M Horizontal grower = \$7.7M

- 3x More Production
- 95% Less Water Usage
- 50% Less Labor Costs
- 25% Faster Clone To Harvest
- \$0 Installation Costs