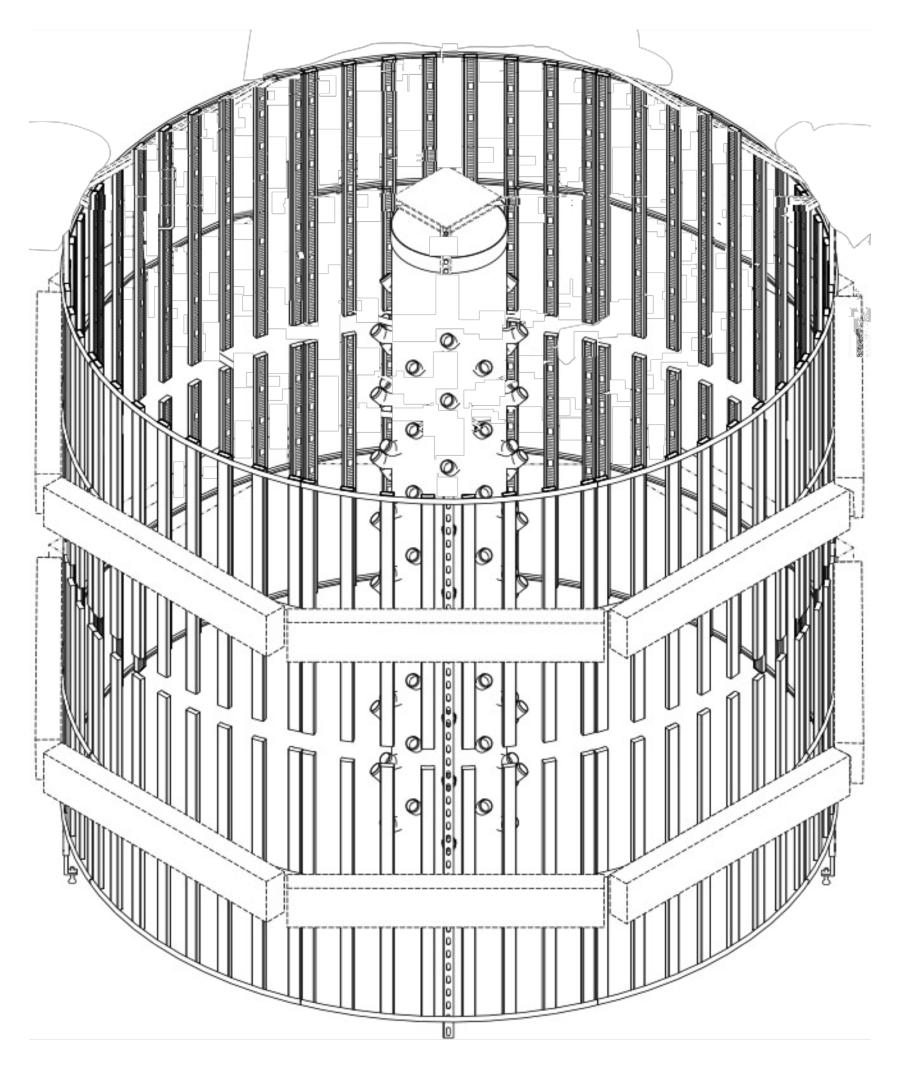

# The CropTower®

Our vertical aeroponic grow system

Powered by exclusive and patent-pending technology

#### Each CropTower©:

- 10' Tall and grows 102 plants in 81 sq ft
- 360° full spectrum LED lighting
- Produces 180 lbs of dried bud per year
- Generates \$70K in annual revenue

#### 100 CropTower<sup>©</sup> System:

- Housed in 15,000 sq ft
- Produces 18,000 lbs of dried bud per year
- Generates \$7M in annual revenue