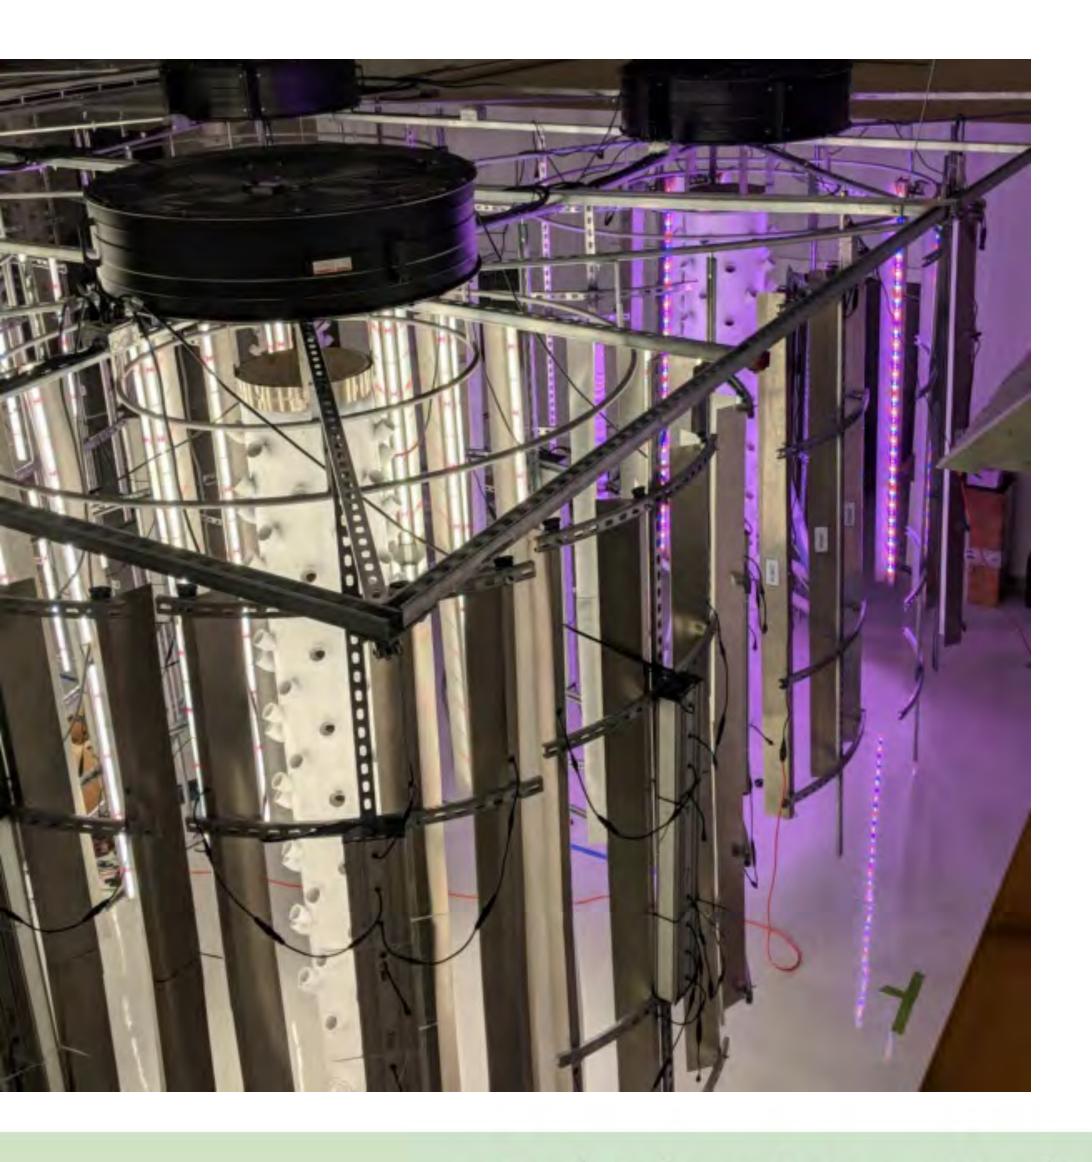

# The CropTower®

Our vertical aeroponic grow system

Powered by exclusive and patent-pending technology

#### Each CropTower©:

- 10' Tall and grows 102 plants in 81 sq ft
- 360° full spectrum LED lighting
- Produces 180 lbs of dried bud per year
- Generates \$70K in annual revenue

### Industry-Changing Infrastructure:

- Maximize Space & Increase Yield/Revenue
- Eco-Engineered Recycled Water & LEDs
- 360 Degree Plant Lighting
- Pharmaceutical-Grade Environment