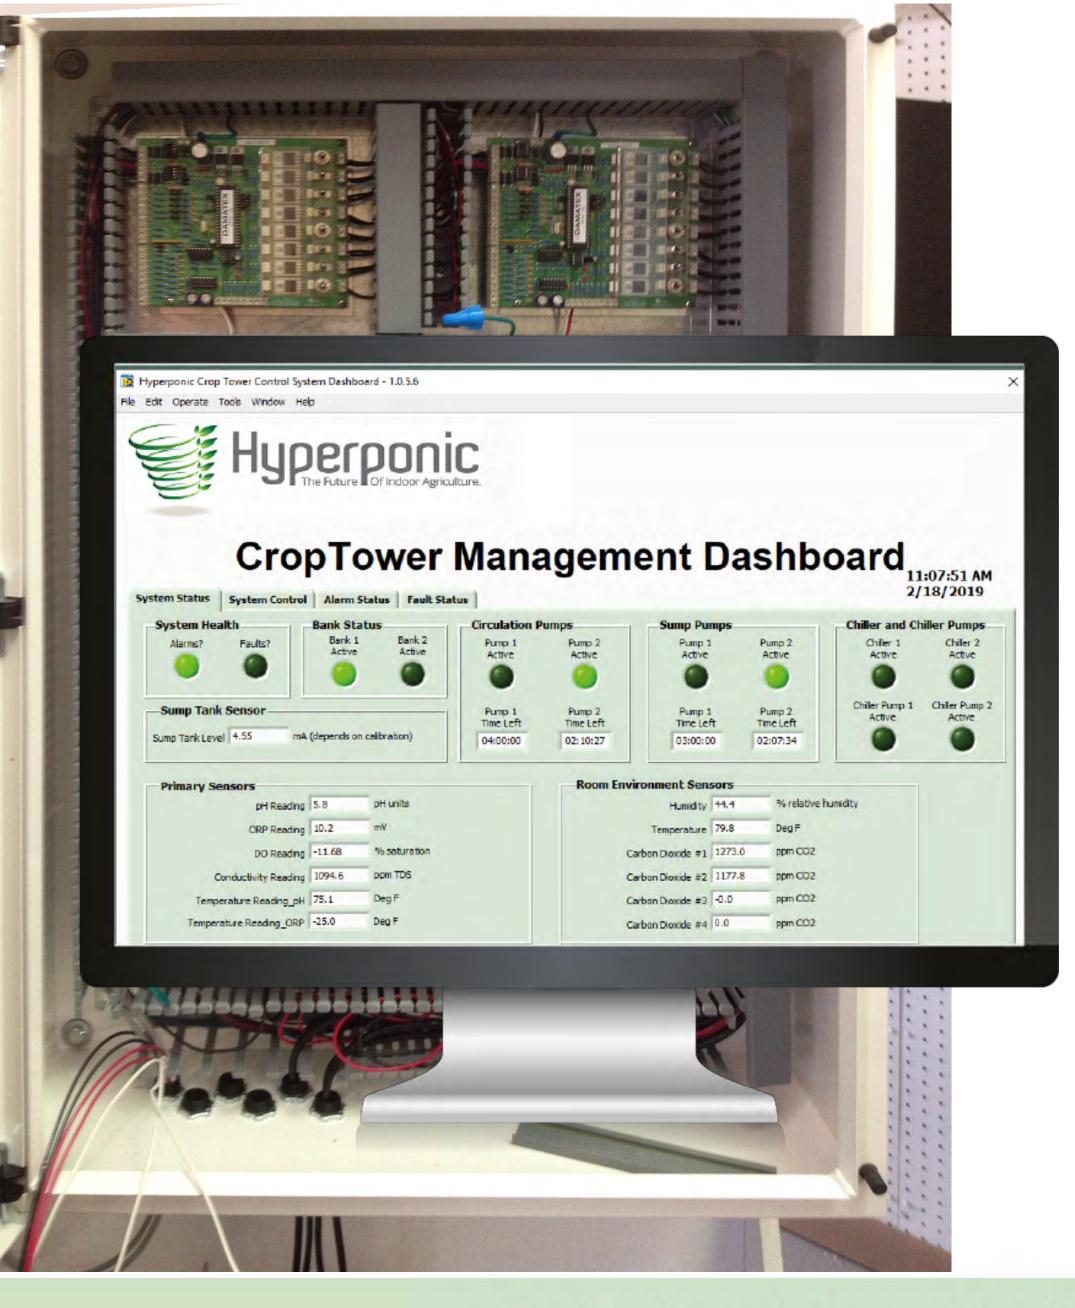

# The Technology

Manages and Monitors The Grow:

Atmosphere: CO<sup>2</sup>, Humidity, Temperature

Water: Nutrient Levels, O<sup>2</sup>, Temperature, Ph, Salinity

Lights: Timing, Sunrise/Sunset, Brightness,

Systems: Pumps/Water Flow, Leaks, Surveillance

Room Movement, Doors