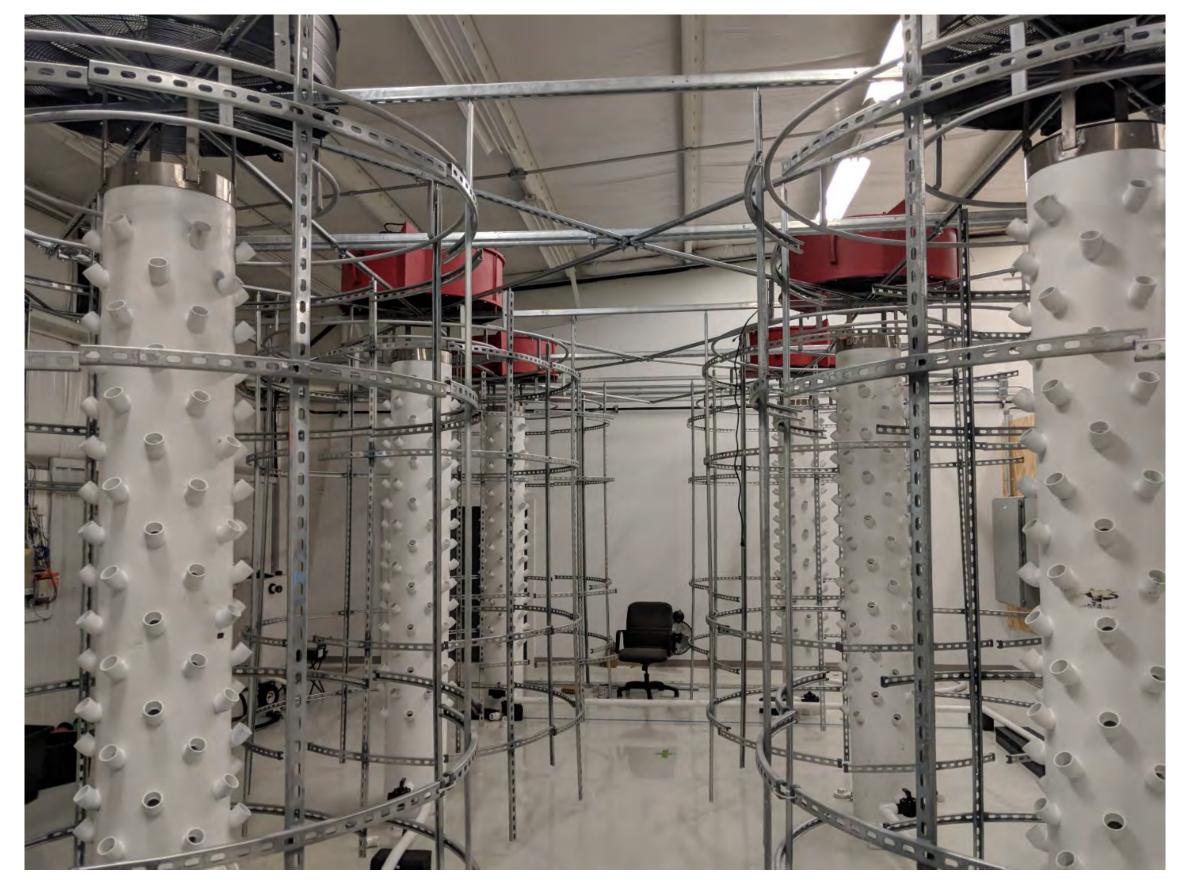

# The CropTower®

Our vertical aeroponic grow system

Powered by exclusive and patent-pending technology

#### Each CropTower©:

- 10' Tall and grows 102 plants in 81 sq ft
- 360° full spectrum LED lighting
- Produces 180 lbs of dried bud per year
- Generates \$70K in annual revenue

#### 100 CropTower<sup>©</sup> System:

- Housed in 15,000 sq ft
- Produces 18,000 lbs of dried bud per year
- Generates \$7M in annual revenue

## **Total Turnkey System**